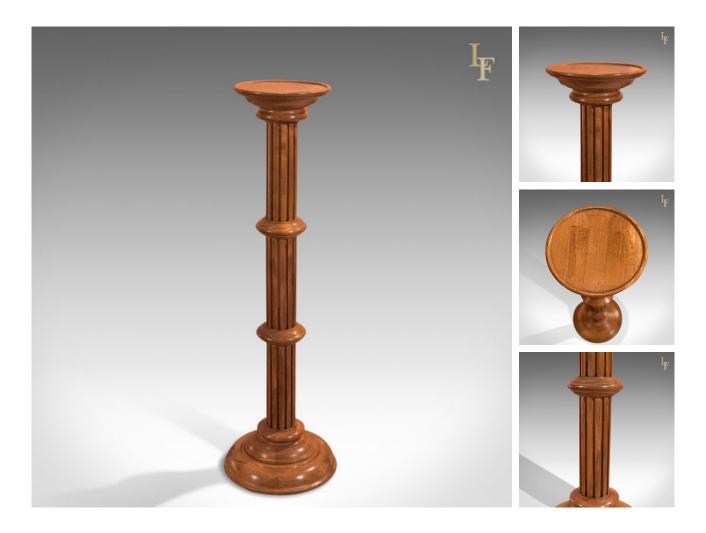

## **DESCRIPTION**

Our Stock # LFA-1516This is a good quality mid-century torchere in the Victorian taste.

• Choice walnut with caramel tones in a lustrous finish

• Heavy turned base anchoring the piece well

• Three section fluted column riser

• Dished platform to prevent objects sliding off

• Solid construction offering a stable platform

• Ideal for plants, candles or ornamentAn attractive pedestal with solid joints and construction, delivered waxed, polished and ready for the home.