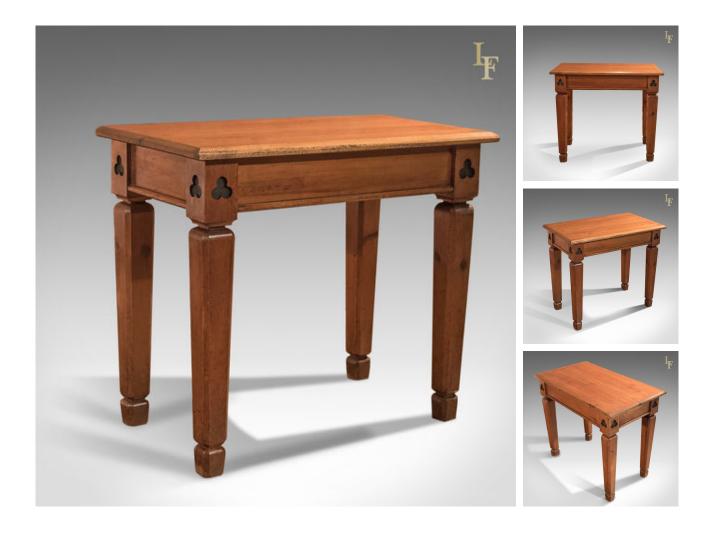

## Antique Side Table, Victorian Pitch Pine Alter, c.1860

DIMENSIONS

Max Width: 92cm (36.25")

Max Depth: 53.5cm (21")

Max Height: 79cm (31")

## DESCRIPTION

Our Stock # LFA-1502 This is an appealing antique side table, delightful in its austere simplicity, Victorian c.1860.

- Solid antique pine construction
- Mellow honey tones with an aged patina
- Two plank top with softened moulded edge
- Shallower overhang at the rear for flush wall positioning
- Plain frieze in good proportion with lower chamfered moulding
- Corner detail featuring blind-fretted club motifs
- Robust, tapering square section legs
- Chamfered corners softening the look
- Pinched at the top and at the foot

A solid and useful side table with ecclesiastical overtones, delivered waxed, polished and ready for the home.

Search London Fine for #LFA-1502 or scan the QR code for more photos and details

London Fine Ltd The Antique Village The Old Whiteways Cider Factory Hele, Devon, EX5 4PW