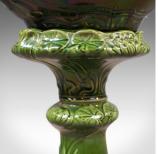

## **DESCRIPTION**

Our Stock # LFA-1598

This is an appealing antique jardiniere in excellent condition dating to the late Victorian period, c.1880.

- Beautifully presented pottery in hues of natural green
- The stand and pot rim featuring foliate decoration
- $\bullet$  Large pot to accommodate a 30.5cm / 12 inch plant pot withinå $\hat{\mathsf{E}}$
- Splayed foot for excellent stability
- Lipped gallery to stand top for easy pot location
- Excellent proportions

## **DIMENSIONS**

Max Width: 42cm (16.5") Max Depth: 42cm (16.5") Max Height: 98cm (38.5")

Stand:

Max Width: 36cm (14.25") Max Depth: 36cm (14.25") Max Height: 66cm (26")

Pot:

Max Width: 42cm (16.5") Max Depth: 42cm (16.5") Max Height: 30.5cm (12")