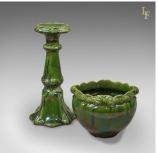

## **DESCRIPTION**

Our Stock # LFA-1598

This is an appealing antique jardiniere in excellent condition dating to the late Victorian period, c.1880.

- Beautifully presented pottery in hues of natural green
- The stand and pot rim featuring foliate decoration
- $\bullet$  Large pot to accommodate a 30.5cm / 12 inch plant pot withinå $\hat{\mathsf{E}}$
- Splayed foot for excellent stability
- Lipped gallery to stand top for easy pot location
- Excellent proportions

## **DIMENSIONS**

Max Width: 42cm (16.5") Max Depth: 42cm (16.5") Max Height: 98cm (38.5")

Stand:

Max Width: 36cm (14.25") Max Depth: 36cm (14.25") Max Height: 66cm (26")

Pot:

Max Width: 42cm (16.5") Max Depth: 42cm (16.5") Max Height: 30.5cm (12")