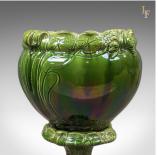

## **DESCRIPTION**

Our Stock # LFA-1598

This is an appealing antique jardiniere in excellent condition dating to the late Victorian period, c.1880.

- Beautifully presented pottery in hues of natural green
- The stand and pot rim featuring foliate decoration
- $\bullet$  Large pot to accommodate a 30.5cm / 12 inch plant pot withinå $\hat{\mathsf{E}}$
- Splayed foot for excellent stability
- Lipped gallery to stand top for easy pot location
- Excellent proportions

## **DIMENSIONS**

Max Width: 42cm (16.5") Max Depth: 42cm (16.5") Max Height: 98cm (38.5")

Stand:

Max Width: 36cm (14.25") Max Depth: 36cm (14.25") Max Height: 66cm (26")

Pot:

Max Width: 42cm (16.5") Max Depth: 42cm (16.5") Max Height: 30.5cm (12")