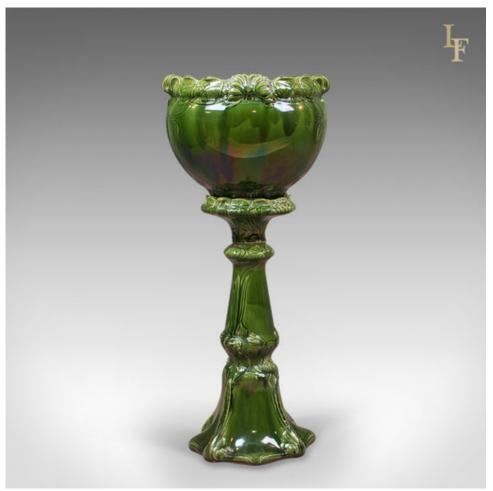

## Antique Jardiniere, Victorian Majolica Plant Stand

## **DESCRIPTION**

Our Stock # LFA-1598

This is an appealing antique jardiniere in excellent condition dating to the late Victorian period, c.1880.

- Beautifully presented pottery in hues of natural green
- The stand and pot rim featuring foliate decoration
- $\bullet$  Large pot to accommodate a 30.5cm / 12 inch plant pot withinå $\hat{\mathsf{E}}$
- Splayed foot for excellent stability
- Lipped gallery to stand top for easy pot location
- Excellent proportions

## **DIMENSIONS**

Max Width: 42cm (16.5") Max Depth: 42cm (16.5") Max Height: 98cm (38.5")

Stand:

Max Width: 36cm (14.25") Max Depth: 36cm (14.25") Max Height: 66cm (26")

Pot:

Max Width: 42cm (16.5") Max Depth: 42cm (16.5") Max Height: 30.5cm (12")