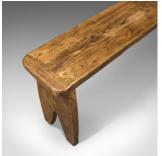

## Pine Bench Mid Century

## **DESCRIPTION**

Our Stock # LFA-1627

This is a well made mid century pine bench, country kitchen dining seat.

- $\bullet$  Well made in a traditional form
- Chunky inch and three quarter board
- Attractive aged waxed finish
- Raised on 'snake tongue' legs
- Shaped brackets for added strength
- Softened edges and cleated ends

An appealing bench with solid joints and construction. Delivered waxed, polished and ready for the home.

Search London Fine for #LFA-1599 or scan the QR code for more photos and details

## **DIMENSIONS**

Max Width: 131cm (51.5") Max Depth: 22cm (8.75") Max Height: 44cm (17.25")