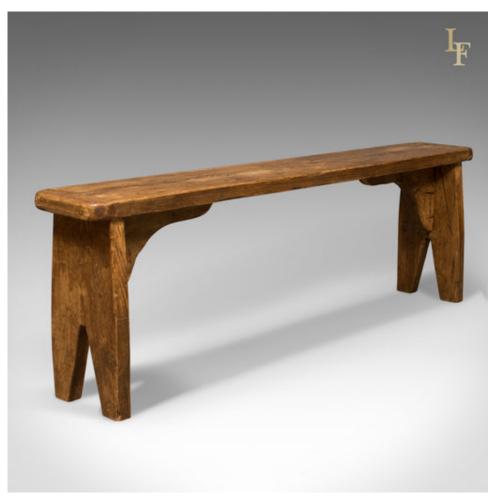

## Pine Bench Mid Century

## **DESCRIPTION**

Our Stock # LFA-1627

This is a well made mid century pine bench, country kitchen dining seat.

- $\bullet$  Well made in a traditional form
- Chunky inch and three quarter board
- Attractive aged waxed finish
- Raised on 'snake tongue' legs
- Shaped brackets for added strength
- Softened edges and cleated ends

An appealing bench with solid joints and construction. Delivered waxed, polished and ready for the home.

Search London Fine for #LFA-1599 or scan the QR code for more photos and details

## **DIMENSIONS**

Max Width: 131cm (51.5") Max Depth: 22cm (8.75") Max Height: 44cm (17.25")