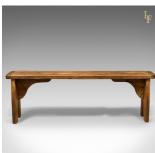

## Pine Bench Mid Century

## **DESCRIPTION**

Our Stock # LFA-1627

This is a well made mid century pine bench, country kitchen dining seat.

- $\bullet$  Well made in a traditional form
- Chunky inch and three quarter board
- Attractive aged waxed finish
- Raised on 'snake tongue' legs
- Shaped brackets for added strength
- Softened edges and cleated ends

An appealing bench with solid joints and construction. Delivered waxed, polished and ready for the home.

Search London Fine for #LFA-1599 or scan the QR code for more photos and details

## **DIMENSIONS**

Max Width: 131cm (51.5") Max Depth: 22cm (8.75") Max Height: 44cm (17.25")