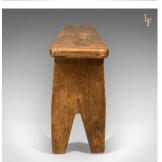

## Pine Bench Mid Century

## **DESCRIPTION**

Our Stock # LFA-1627

This is a well made mid century pine bench, country kitchen dining seat.

- $\bullet$  Well made in a traditional form
- Chunky inch and three quarter board
- Attractive aged waxed finish
- Raised on 'snake tongue' legs
- Shaped brackets for added strength
- Softened edges and cleated ends

An appealing bench with solid joints and construction. Delivered waxed, polished and ready for the home.

Search London Fine for #LFA-1599 or scan the QR code for more photos and details

## **DIMENSIONS**

Max Width: 131cm (51.5") Max Depth: 22cm (8.75") Max Height: 44cm (17.25")