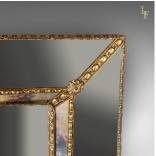

## **DESCRIPTION**

Our Stock # LFA-1642This is a mid-century wall mirror, cushioned overmantle or hall mirror. • Beaded gilt frame with rosette details to inner joints • Recessed mirror plate framed by canted rows of mirrored squares • Squares reflecting hints of coloured hues • A quality piece, well made to an elegant Georgian design • All mirror plates in good • May be hung portrait or landscapeA quality piece delivered ready for the home. Solid joints and construction. Delivered polished and ready for the home.