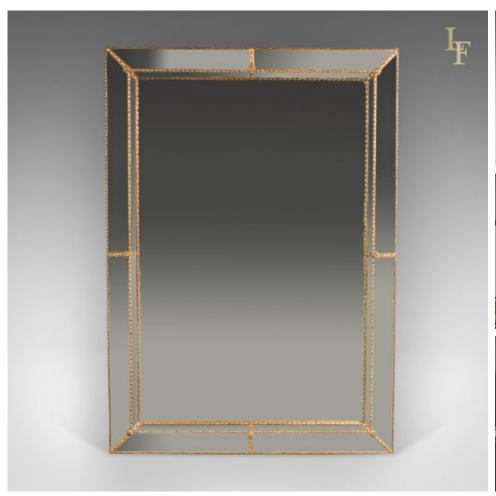

## Mid-Century Georgian Revival Wall Mirror, Cushioned with Recessed Plate

## **DESCRIPTION**

Our Stock # LFA-1642This is a mid-century wall mirror, cushioned overmantle or hall mirror. • Beaded gilt frame with rosette details to inner joints • Recessed mirror plate framed by canted rows of mirrored squares • Squares reflecting hints of coloured hues • A quality piece, well made to an elegant Georgian design • All mirror plates in good • May be hung portrait or landscapeA quality piece delivered ready for the home. Solid joints and construction. Delivered polished and ready for the home.