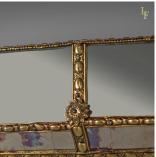

## **DESCRIPTION**

Our Stock # LFA-1642This is a mid-century wall mirror, cushioned overmantle or hall mirror. • Beaded gilt frame with rosette details to inner joints • Recessed mirror plate framed by canted rows of mirrored squares • Squares reflecting hints of coloured hues • A quality piece, well made to an elegant Georgian design • All mirror plates in good • May be hung portrait or landscapeA quality piece delivered ready for the home. Solid joints and construction. Delivered polished and ready for the home.