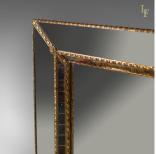

## **DESCRIPTION**

Our Stock # LFA-1642This is a mid-century wall mirror, cushioned overmantle or hall mirror. • Beaded gilt frame with rosette details to inner joints • Recessed mirror plate framed by canted rows of mirrored squares • Squares reflecting hints of coloured hues • A quality piece, well made to an elegant Georgian design • All mirror plates in good • May be hung portrait or landscapeA quality piece delivered ready for the home. Solid joints and construction. Delivered polished and ready for the home.