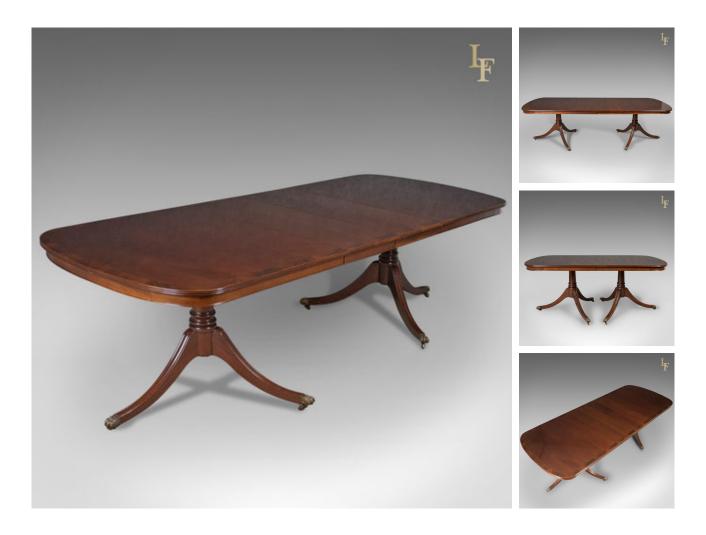

## **DESCRIPTION**

Our Stock # LFA-1665This is an attractive, late 20th century extending dining table in the Regency taste, English, originally retailed by Harrods of London.

• Raised on splayed and swept, reeded tri-form legs

• Riding upon good quality, solid brass castors under hairy paw feet

• Turned baluster columns providing a stable surface

• Rounded 'D' ends to top with two extension leaves

• Good, consistent colour and grain interest in the mahogany top

• Crossbanded in flame mahogany to the perimeterA fine table seating eight to ten fully extended (4-6 closed). Solid joints and construction. Delivered waxed, polished and ready for the home.

Search London Fine for #LFA-1665 or scan the QR code for more photos and details

## **DIMENSIONS**

Maximum Length: 259.5cm (102.25")
Minimum Length: 183cm (72")
2 Leaves, Each Leaf Adds: 38.25cm (15")Max Width: 107cm (42.25")
Max Height: 75cm (29.5")