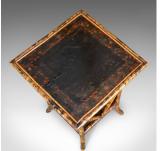

## **DESCRIPTION**

Our Stock # 11.3481

This is an antique bamboo table, an occasional or side table of oriental origin dating to the Victorian period circa 1900.

- A quality oriental table presented in good antique condition
- In bamboo with japanned lacquer top with floral border the whole showing pleasing signs of age
  - Pleasing style offering an embossed leather under-tier
  - Raised on gently splayed legs with splayed struts for added strength
  - Of quality craftsmanship and ideal for any room
  - Very desirable classic oriental Victorian styling

A simply lovely item of functional furniture and a piece to be welcomed into any location. Solid joints and construction, delivered waxed, polished and ready for the home.

Search  $\underline{\text{London Fine for } \#11.3481}$  , or scan the QR code for more photos and details