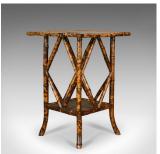

## **DESCRIPTION**

Our Stock # 11.3481

This is an antique bamboo table, an occasional or side table of oriental origin dating to the Victorian period circa 1900.

- A quality oriental table presented in good antique condition
- In bamboo with japanned lacquer top with floral border the whole showing pleasing signs of age
  - Pleasing style offering an embossed leather under-tier
  - Raised on gently splayed legs with splayed struts for added strength
  - Of quality craftsmanship and ideal for any room
  - Very desirable classic oriental Victorian styling

A simply lovely item of functional furniture and a piece to be welcomed into any location. Solid joints and construction, delivered waxed, polished and ready for the home.

Search  $\underline{\text{London Fine for } \#11.3481}$  , or scan the QR code for more photos and details