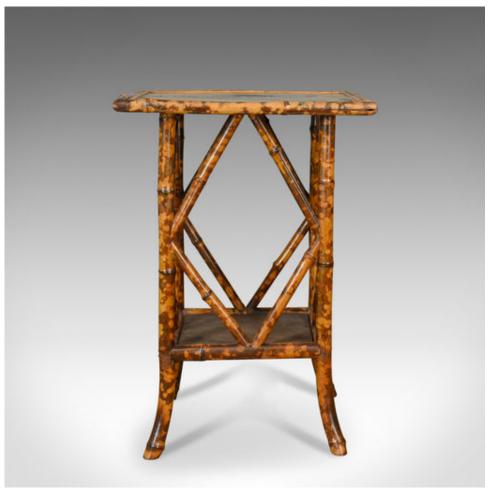

## **DESCRIPTION**

Our Stock # 11.3481

This is an antique bamboo table, an occasional or side table of oriental origin dating to the Victorian period circa 1900.

- A quality oriental table presented in good antique condition
- In bamboo with japanned lacquer top with floral border the whole showing pleasing signs of age
  - Pleasing style offering an embossed leather under-tier
  - Raised on gently splayed legs with splayed struts for added strength
  - Of quality craftsmanship and ideal for any room
  - Very desirable classic oriental Victorian styling

A simply lovely item of functional furniture and a piece to be welcomed into any location. Solid joints and construction, delivered waxed, polished and ready for the home.

Search  $\underline{\text{London Fine for } \#11.3481}$  , or scan the QR code for more photos and details