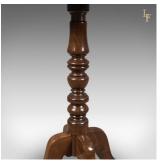

## **DESCRIPTION**

Our Stock #åÊR0705

This is an antique wine table in mahogany from the end of the VictorianåÊera. An English side table dating to c.1900.

- Good proportions and colour
- Table top displaying well and featuring subtle rounded corners
- Raised on a ring turned stem
- Over fouråÊcabriole legs standing upon bun feet
- Understated and elegant