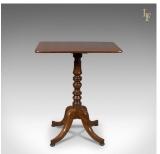

## Antique Wine Table, Mahogany, Victorian, English, Side c.1900

## **DESCRIPTION**

Our Stock #åÊR0705

This is an antique wine table in mahogany from the end of the VictorianåÊera. An English side table dating to c.1900.

- Good proportions and colour
- Table top displaying well and featuring subtle rounded corners
- Raised on a ring turned stem
- Over fouråÊcabriole legs standing upon bun feet
- Understated and elegant

A super example of it's type, delivered waxed polished and ready for the home.

Search  $\underline{\text{London Fine for \#R0705}}$  , or scan the QR code for more photos and details