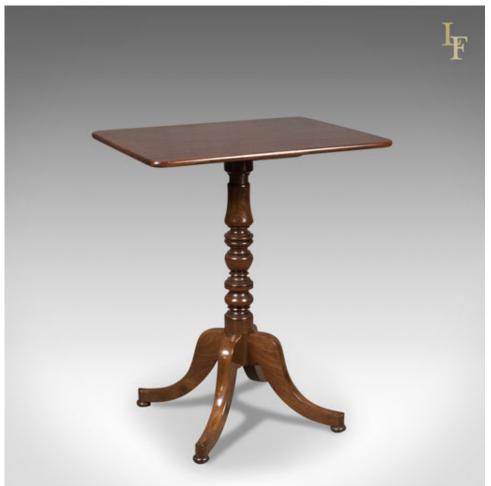

## Antique Wine Table, Mahogany, Victorian, English, Side c.1900

## **DESCRIPTION**

Our Stock #åÊR0705

This is an antique wine table in mahogany from the end of the VictorianåÊera. An English side table dating to c.1900.

- Good proportions and colour
- Table top displaying well and featuring subtle rounded corners
- Raised on a ring turned stem
- Over fouråÊcabriole legs standing upon bun feet
- Understated and elegant

A super example of it's type, delivered waxed polished and ready for the home.

Search  $\underline{\text{London Fine for \#R0705}}$  , or scan the QR code for more photos and details