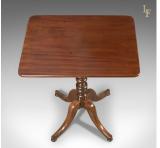

## Antique Wine Table, Mahogany, Victorian, English, Side c.1900

## **DESCRIPTION**

Our Stock #åÊR0705

This is an antique wine table in mahogany from the end of the VictorianåÊera. An English side table dating to c.1900.

- Good proportions and colour
- Table top displaying well and featuring subtle rounded corners
- Raised on a ring turned stem
- Over fouråÊcabriole legs standing upon bun feet
- Understated and elegant

A super example of it's type, delivered waxed polished and ready for the home.

Search  $\underline{\text{London Fine for \#R0705}}$  , or scan the QR code for more photos and details