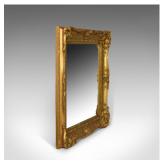

## Antique Wall Mirror Gilt Gesso Frame, Overmantel, English Victorian, Circa 1850

## **DESCRIPTION**

Our Stock # 18.5047

This is an antique wall mirror in gilt gesso frame with later mirror plate, overmantel from the English Victorian period circa 1850.

- A super period gilt gesso frame
- Victorian in the classical taste
- Decorated with scrolls, foliate detail and motif
- Later mirror plate in very good order
- Can be hung portrait or landscape
- Of quality craftsmanship and in good antique order