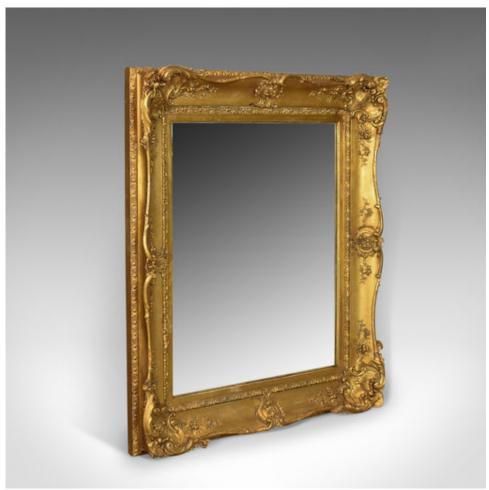

## Antique Wall Mirror Gilt Gesso Frame, Overmantel, English Victorian, Circa 1850

## **DESCRIPTION**

Our Stock # 18.5047

This is an antique wall mirror in gilt gesso frame with later mirror plate, overmantel from the English Victorian period circa 1850.

- A super period gilt gesso frame
- Victorian in the classical taste
- Decorated with scrolls, foliate detail and motif
- Later mirror plate in very good order
- Can be hung portrait or landscape
- Of quality craftsmanship and in good antique order