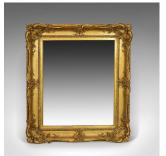

## Antique Wall Mirror Gilt Gesso Frame, Overmantel, English Victorian, Circa 1850

## **DESCRIPTION**

Our Stock # 18.5047

This is an antique wall mirror in gilt gesso frame with later mirror plate, overmantel from the English Victorian period circa 1850.

- A super period gilt gesso frame
- Victorian in the classical taste
- Decorated with scrolls, foliate detail and motif
- Later mirror plate in very good order
- Can be hung portrait or landscape
- Of quality craftsmanship and in good antique order