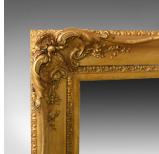

## **DESCRIPTION**

Our Stock # 18.5047

This is an antique wall mirror in gilt gesso frame with later mirror plate, overmantel from the English Victorian period circa 1850.

- A super period gilt gesso frame
- Victorian in the classical taste
- Decorated with scrolls, foliate detail and motif
- Later mirror plate in very good order
- Can be hung portrait or landscape
- Of quality craftsmanship and in good antique order