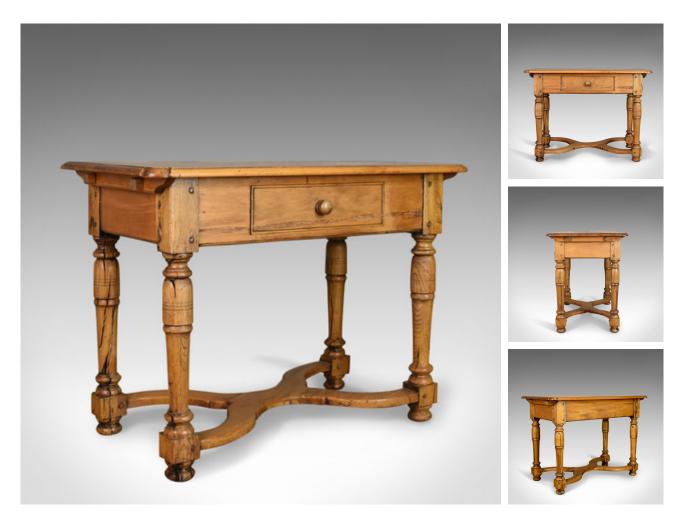

## Our Stock # 18.5093

This is a mid-century pine side table in the 19th century French provincial country kitchen taste dating to the mid 20th century.

- Of quality craftsmanship and of substantial weight
- Beautifully aged pine displaying desirable aged wear
- Appealing honey tones in the wax polished finish
- Two plank top with edge moulding and corner detailing
- Single, dovetailed frieze drawer dressed with turned pull
- Raised on stout, ring turned legs united by attractive 'X' frame stretcher
- Traditionally pegged joints and peg located top

A delightful table with charm and character. Solid joints and construction, delivered waxed, polished and ready for the home.

Search London Fine for #18.5093, or scan the QR code for more photos and details