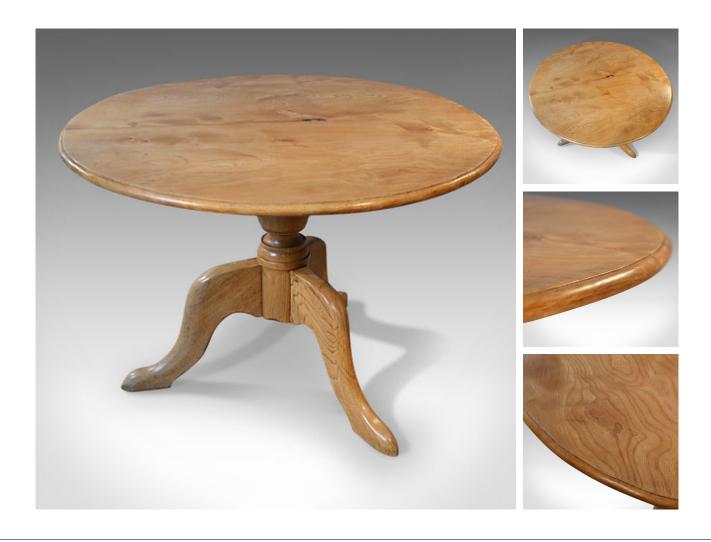

## Our Stock # 11.2495

This is a mid-century pedestal dining table in English elm, a four seater centre table dating to the mid-late 20th century.

- Very well presented and wonderfully crafted in English elm
- The 3' 6" table top is hewn from just a pair of wide boards
- Stunning elm grain displayed in the wax polished finish
- Classic pedestal tri-form base with generous cabriole legs
- Stout baluster stem providing a stable platform
- A beautiful and versatile table offering comfortable seating for four

Overall a very desirable example in superb order throughout. Solid joints and construction. Delivered waxed, polished and ready for the home.

Search London Fine for #11.2495, or scan the QR code for more photos and details