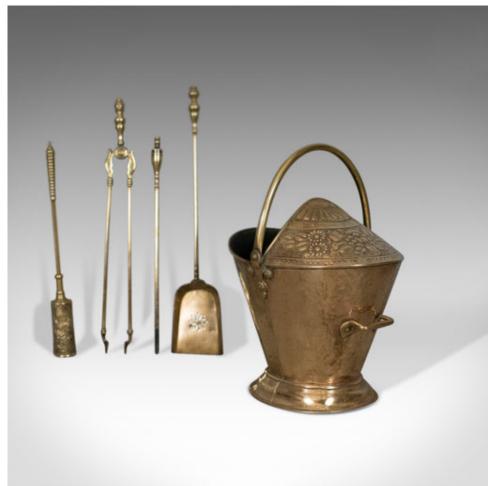

## Antique Coal Scuttle, Brass Fireside Log Bin, Companion Tools English Circa 1900

## **DESCRIPTION**

Our Stock # 18.5046

This is an antique coal scuttle, a brass fireside log bin with companion tools. English dating to c.1900.

- A pleasing fireside storage bin presented in good antique condition
- Decorated with floral motif and adornment standing upon circular plinth base
- Companion set including shovel, poker, tongs and brush
- Suitable for coal, logs and kindling or helpful when removing ash
- Benefiting from folding handle and side handle for tipping easily
- Of quality craftsmanship and in good order

An attractive and useful piece to be welcomed into any fireside location. Delivered ready for the home.

Search London Fine for #18.5046, or scan the QR code for more photos and details