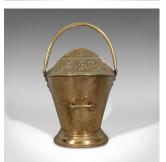

## Antique Coal Scuttle, Brass Fireside Log Bin, Companion Tools English Circa 1900

## **DESCRIPTION**

Our Stock # 18.5046

This is an antique coal scuttle, a brass fireside log bin with companion tools. English dating to c.1900.

- A pleasing fireside storage bin presented in good antique condition
- Decorated with floral motif and adornment standing upon circular plinth base
- Companion set including shovel, poker, tongs and brush
- Suitable for coal, logs and kindling or helpful when removing ash
- Benefiting from folding handle and side handle for tipping easily
- Of quality craftsmanship and in good order

An attractive and useful piece to be welcomed into any fireside location. Delivered ready for the home.

Search London Fine for #18.5046, or scan the QR code for more photos and details