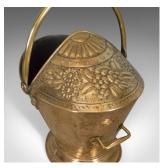

## Antique Coal Scuttle, Brass Fireside Log Bin, Companion Tools English Circa 1900

## **DESCRIPTION**

Our Stock # 18.5046

This is an antique coal scuttle, a brass fireside log bin with companion tools. English dating to c.1900.

- A pleasing fireside storage bin presented in good antique condition
- Decorated with floral motif and adornment standing upon circular plinth base
- Companion set including shovel, poker, tongs and brush
- Suitable for coal, logs and kindling or helpful when removing ash
- Benefiting from folding handle and side handle for tipping easily
- Of quality craftsmanship and in good order

An attractive and useful piece to be welcomed into any fireside location. Delivered ready for the home.

Search London Fine for #18.5046, or scan the QR code for more photos and details