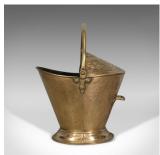

## Antique Coal Scuttle, Brass Fireside Log Bin, Companion Tools English Circa 1900

## **DESCRIPTION**

Our Stock # 18.5046

This is an antique coal scuttle, a brass fireside log bin with companion tools. English dating to c.1900.

- A pleasing fireside storage bin presented in good antique condition
- Decorated with floral motif and adornment standing upon circular plinth base
- Companion set including shovel, poker, tongs and brush
- Suitable for coal, logs and kindling or helpful when removing ash
- Benefiting from folding handle and side handle for tipping easily
- Of quality craftsmanship and in good order

An attractive and useful piece to be welcomed into any fireside location. Delivered ready for the home.

Search London Fine for #18.5046, or scan the QR code for more photos and details