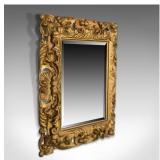

## Vintage Giltwood Wall Mirror, Classical Taste, Latter Part of 20th Century

## **DESCRIPTION**

Our Stock # 18.5165

This is a vintage giltwood wall mirror in the classical taste dating to the latter part of the 20th century.

- Broad, ornate relief carved, pierced frame
- Scroll, foliate and fauna interest throughout
- Quality bevel edged mirror plate in good order
- Complete with fixings ready to hang

Can be hung portrait or landscape

Attractive, mid-sized wall mirror in good vintage condition. Solid joints and construction, delivered ready for the home.

Search  $\underline{\text{London Fine for } \#18.5165}$ , or scan the QR code for more photos and details