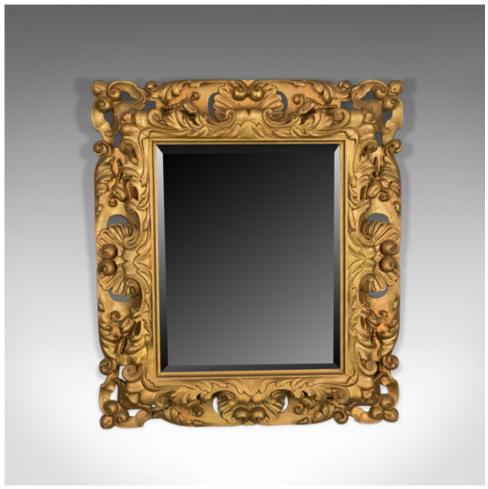

## Vintage Giltwood Wall Mirror, Classical Taste, Latter Part of 20th Century

## **DESCRIPTION**

Our Stock # 18.5165

This is a vintage giltwood wall mirror in the classical taste dating to the latter part of the 20th century.

- Broad, ornate relief carved, pierced frame
- Scroll, foliate and fauna interest throughout
- Quality bevel edged mirror plate in good order
- Complete with fixings ready to hang

Can be hung portrait or landscape

Attractive, mid-sized wall mirror in good vintage condition. Solid joints and construction, delivered ready for the home.

Search  $\underline{\text{London Fine for } \#18.5165}$ , or scan the QR code for more photos and details