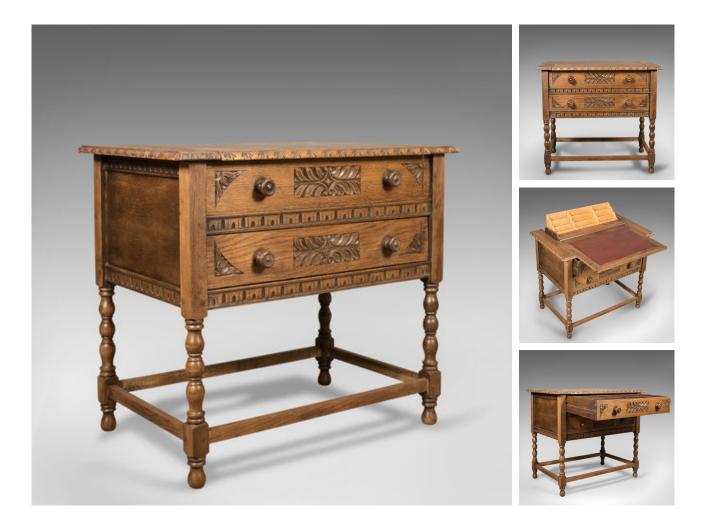

## Our Stock # 13.0631 This is an metamorphic side table come oak desk, a mid-century writing table dating to circa 1960.

- Attractive honey tones to the well figured English oak
- Grain interest and a desirable aged patina
- Raised on turned legs united by a box stretcher
- Top in good order with chip carved edge detail
- A pair of full width drawers decorated with carved panels
- Dressed with turned pulls
- Top flips over to reveal writing table
- Complete with red leather style writing surface
- Backed by a compliment of nine stationery compartments

An attractive side table with the added benefit of the writing desk. Solid joints and construction, delivered waxed polished and ready for the home.

Search London Fine for #13.0631 , or scan the QR code for more photos and details