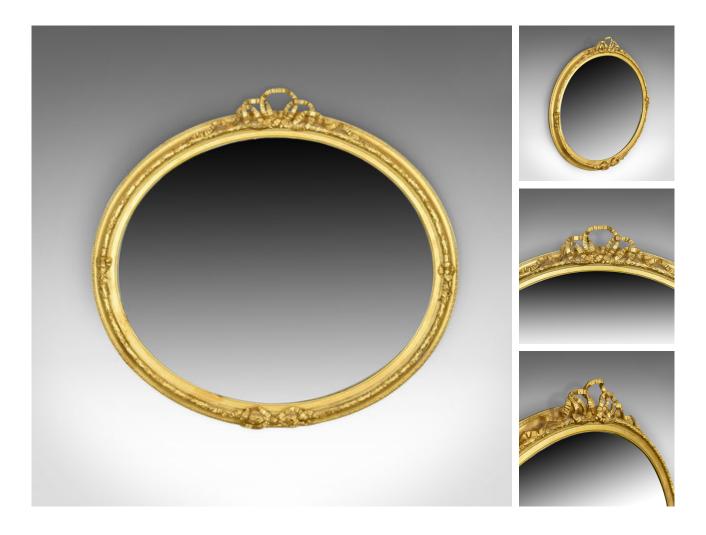

## **DESCRIPTION**

Our Stock # 11.3471

This is an antique wall mirror, a Georgian ovular mirror with giltwood and gesso ribbon decoration dating to circa 1800.

- Attractive giltwood and gesso frame
- Displaying desirable aged patina
- Later flat mirror plate in good order
- Ovular form with beaded and foliate banding
- Ribbon decoration at each cardinal point
- The crest decoration elaborate and pierced in bow form

An antique wall mirror ideal for the hall, living room overmantel or bedroom. Supplied with fittings ready to hang in the home.

Search  $\underline{\text{London Fine for } \#11.3471}$  , or scan the QR code for more photos and details