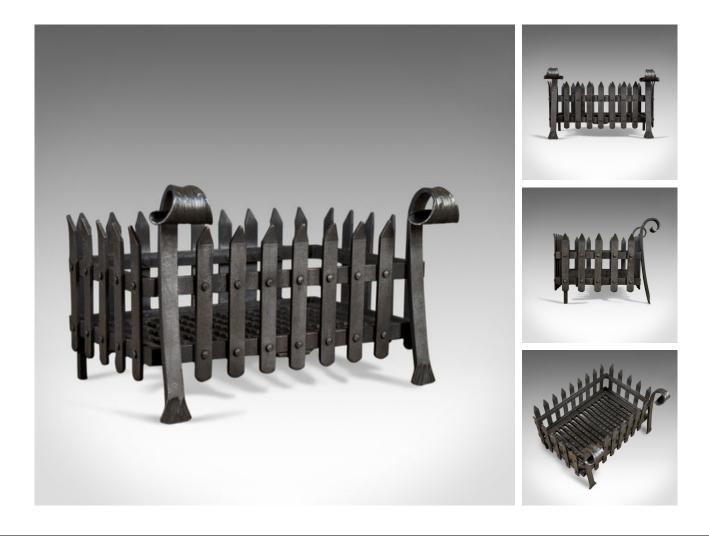

## Cast Iron Fire Basket in Georgian taste, Free Standing Fireplace Grate

## DESCRIPTION

Our Stock # 10.1718 This is a cast iron fire basket in the Georgian taste, a free-standing fireplace grate.

- Attractive styling offering a generous basket
- Suitable for all fuel types
- Offering lift out rails for ease of cleaning
- Swept front legs finished with flared scroll detail
- Twin rails with traditional spiked bars
- In iron with graphite black finish

A superb and useful fire grate. Solid joints and construction, delivered ready for the home.

Search London Fine for #10.1718, or scan the QR code for more photos and details