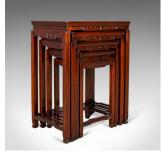

## **DESCRIPTION**

Our Stock # 18.5166

This is a nest of four tables with an Oriental influence, Chinese rosewood side, or occasional, tables from the late 20th century.

- Superb craftsmanship and attention to detail
- Oriental overtones to styling
- Rich, dark tones and good grain interest
- Raised on square section legs
- Three-quarter shaped stretchers small table with box stretcher
- Shaped apron beneath pinched frieze and panelled top