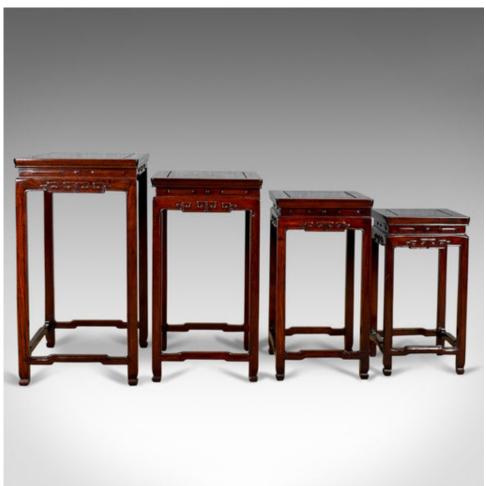

## Nest of Tables, Oriental Influence, Chinese Rosewood, Side, Late 20th Century

## **DESCRIPTION**

Our Stock # 18.5166

This is a nest of four tables with an Oriental influence, Chinese rosewood side, or occasional, tables from the late 20th century.

- Superb craftsmanship and attention to detail
- Oriental overtones to styling
- Rich, dark tones and good grain interest
- Raised on square section legs
- Three-quarter shaped stretchers small table with box stretcher
- Shaped apron beneath pinched frieze and panelled top

A super nest of tables in fine order. Solid joints and construction, delivered waxed, polished and ready for the home.

Hele, Devon, EX5 4PW

Search  $\underline{\text{London Fine for } \#18.5166}$ , or scan the QR code for more photos and details

## **DIMENSIONS**

Largest Table:

Smallest Table:

Max Width: 50.5cm (20") Max Depth: 35.5cm (14") Max Height: 66cm (26")

Max Width: 26cm (10.25") Max Depth: 26cm (10.25") Max Height: 49cm (19.25")