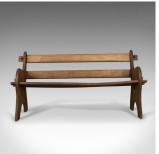

## Vintage Branson Burbage Bench, English, Hardwood, Outdoor, Indoor Late C20th

## **DESCRIPTION**

Our Stock # 18.5171

This is a vintage Branson Burbage bench, an English hardwood bench for outdoor or indoor use dating to the late 20th century.

- Solid hardwood with a dark finish
- Classic design with country character
- Wedged design for easy assembly, simply store when not in use
- Contoured, slatted design for comfort
- Attractive arched legs and sinuous lines
- Hand made and of quality craftsmanship

A traditional bench of character from a reputable English firm. Solid joints and construction, delivered waxed, polished and ready for the home.

Search London Fine for #18.5171, or scan the QR code for more photos and details