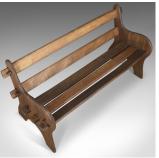

## Vintage Branson Burbage Bench, English, Hardwood, Outdoor, Indoor Late C20th

## **DESCRIPTION**

Our Stock # 18.5171

This is a vintage Branson Burbage bench, an English hardwood bench for outdoor or indoor use dating to the late 20th century.

- Solid hardwood with a dark finish
- Classic design with country character
- Wedged design for easy assembly, simply store when not in use
- Contoured, slatted design for comfort
- Attractive arched legs and sinuous lines
- Hand made and of quality craftsmanship

A traditional bench of character from a reputable English firm. Solid joints and construction, delivered waxed, polished and ready for the home.

Search London Fine for #18.5171, or scan the QR code for more photos and details