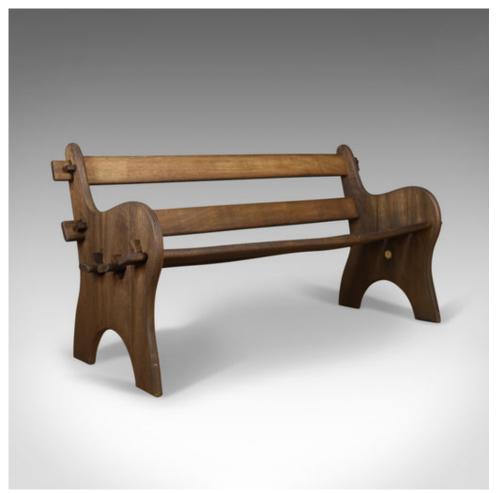

## Vintage Branson Burbage Bench, English, Hardwood, Outdoor, Indoor Late C20th

## **DESCRIPTION**

Our Stock # 18.5171

This is a vintage Branson Burbage bench, an English hardwood bench for outdoor or indoor use dating to the late 20th century.

- Solid hardwood with a dark finish
- Classic design with country character
- Wedged design for easy assembly, simply store when not in use
- Contoured, slatted design for comfort
- Attractive arched legs and sinuous lines
- Hand made and of quality craftsmanship

A traditional bench of character from a reputable English firm. Solid joints and construction, delivered waxed, polished and ready for the home.

Search London Fine for #18.5171, or scan the QR code for more photos and details