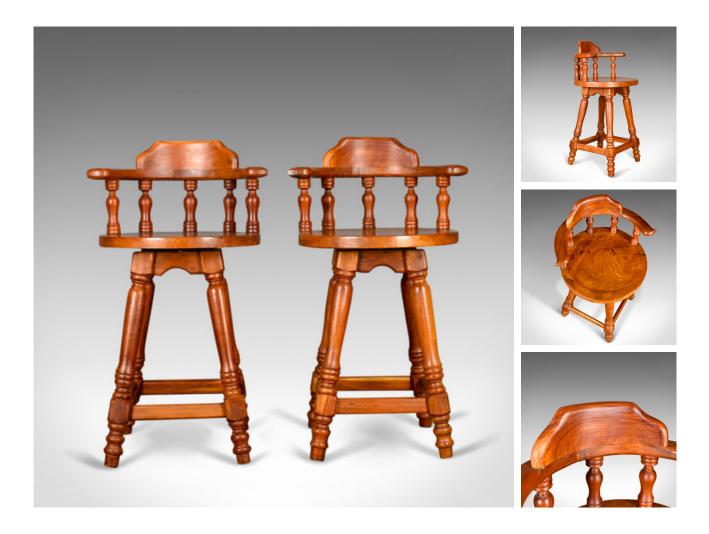

## DESCRIPTION

Our Stock # 18.5173 This is a pair of large, swivel bar stools, oriental tall stools in solid hardwood dating to the late 20th century.

- Of generous size and quality craftsmanship
- Crafted in hardwood with grain interest throughout
- Flared turned legs united by a box stretcher
- Circular slab seat panel rotates smoothly
- Horseshoe armrest supported on stout, turned spindles
- Shaped backrest for added support

A good pair of robust stools with solid joints and construction. Delivered waxed, polished and ready for the home.

Search London Fine for #18.5173, or scan the QR code for more photos and details