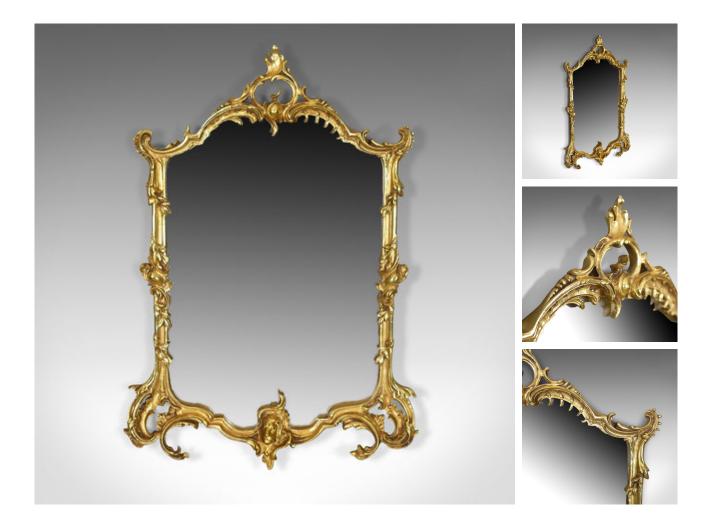

## Our Stock # 18.5191

This is a vintage wall mirror, an English piece in the Rococo revival manner dating to the latter part of the 20th century.

- A typically asymmetric, elaborate and elegant design
- Gilded frame featuring scrolls, leaves and embellishment
- The lower frame centring on a lion mask cartouche
- Quality shaped mirror plate
- Supplied with fixings to hang portrait

A rather fabulous mirror. Solid joints and construction, delivered ready for the home.

Search London Fine for #18.5191, or scan the QR code for more photos and details