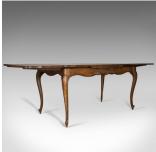

## Antique Dining Table, Extending, Draw Leaf French Parquet, Seats Ten Early C20th

## **DESCRIPTION**

Our Stock # 11.3324

This is an antique dining table, an extending draw leaf, French farmhouse parquet table seating up to ten from the early 20th century.

- Superb antique French farmhouse table
- Parquet top in good order and displaying beautiful colour
- Seating six closed and up to ten extended
- Shaped apron with carved foliate scroll embellishment
- Standing upon elegant, hand hewn, cabriole legs over scrolled toes
- Draw leafs in good order opening with a smooth action