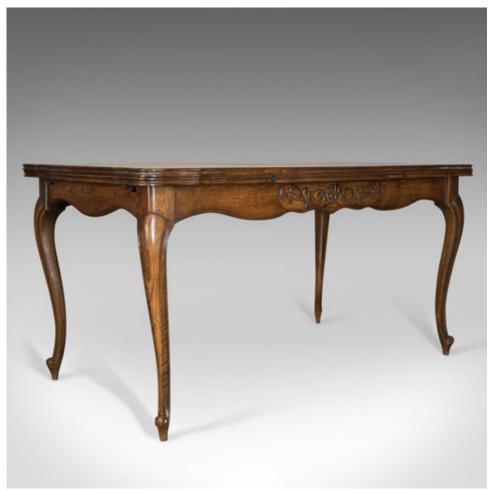

## Antique Dining Table, Extending, Draw Leaf French Parquet, Seats Ten Early C20th

## **DESCRIPTION**

Our Stock # 11.3324

This is an antique dining table, an extending draw leaf, French farmhouse parquet table seating up to ten from the early 20th century.

- Superb antique French farmhouse table
- Parquet top in good order and displaying beautiful colour
- Seating six closed and up to ten extended
- Shaped apron with carved foliate scroll embellishment
- Standing upon elegant, hand hewn, cabriole legs over scrolled toes
- Draw leafs in good order opening with a smooth action

A super example of a French antique dining table. Solid joints and construction, delivered waxed, polished and ready for the home.

Search London Fine for #11.3324, or scan the QR code for more photos and details