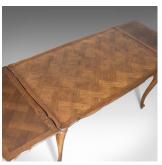

## **DESCRIPTION**

Our Stock # 11.3324

This is an antique dining table, an extending draw leaf, French farmhouse parquet table seating up to ten from the early 20th century.

- Superb antique French farmhouse table
- Parquet top in good order and displaying beautiful colour
- Seating six closed and up to ten extended
- Shaped apron with carved foliate scroll embellishment
- Standing upon elegant, hand hewn, cabriole legs over scrolled toes
- Draw leafs in good order opening with a smooth action