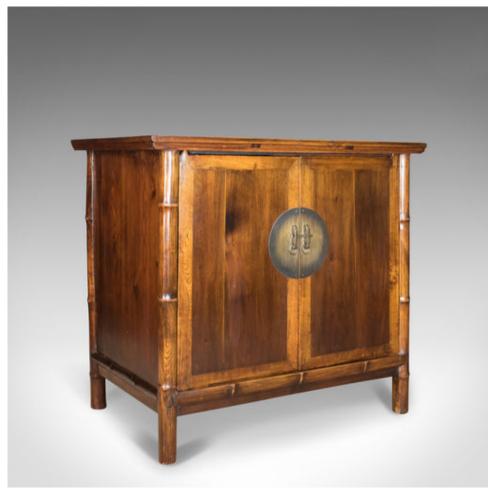

## Large Elm Cabinet, Oriental Taste, Late 20th Century Chinese Cupboard

## **DESCRIPTION**

Our Stock # 18.5018

This is a large elm cabinet in the oriental taste, a late 20th century Chinese cupboard.

- Mellow caramel hues in a subtle two tone design
- Attractive grain interest in the wax polished finish
- Raised on circular section bamboo style legs
- Single panel top displays well, chamfered into frame
- A pair of broad doors open and slide back into the cabinet
- Dressed with a traditional brass closing circular plate and pin catch
- The interior undivided, offering voluminous storage within

An appealing, multi-purpose cabinet with solid joints and construction. Delivered waxed, polished and ready for the home.

Search London Fine for #18.5018, or scan the QR code for more photos and details