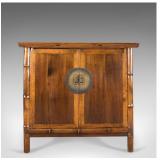

## Large Elm Cabinet, Oriental Taste, Late 20th Century Chinese Cupboard

## **DESCRIPTION**

Our Stock # 18.5018

This is a large elm cabinet in the oriental taste, a late 20th century Chinese cupboard.

- Mellow caramel hues in a subtle two tone design
- Attractive grain interest in the wax polished finish
- Raised on circular section bamboo style legs
- Single panel top displays well, chamfered into frame
- A pair of broad doors open and slide back into the cabinet
- Dressed with a traditional brass closing circular plate and pin catch
- The interior undivided, offering voluminous storage within