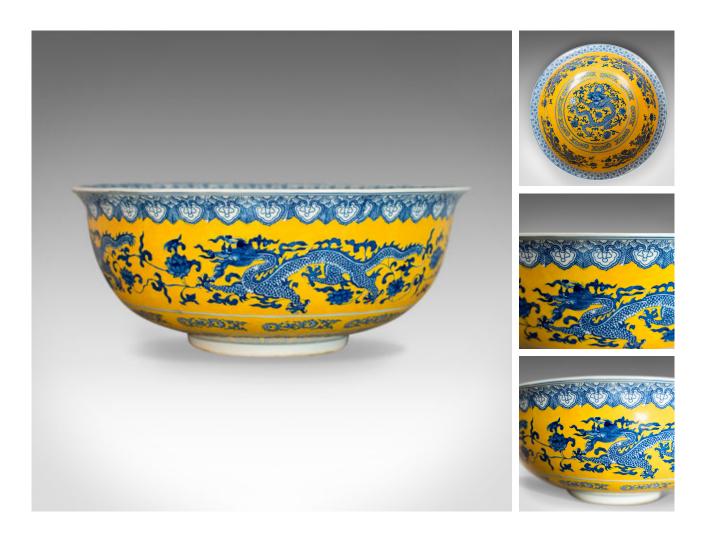

## **DESCRIPTION**

Our Stock # 18.5210

This is a large Chinese porcelain bowl in blue, white and yellow dating to the late 20th century.

- An attractive bowl in good condition throughout
- Painted with dragons over a ground base yellow
- The rim decorated with repeating floral detail
- The theme continuing on the inside of the bowl
- Beneath a six figure mark

An appealing piece of Chinese export ware in very good order.

Search  $\underline{\text{London Fine for } \#18.5210}$  , or scan the QR code for more photos and details