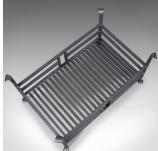

## **DESCRIPTION**

Our Stock # 18.5274

This is a large vintage fire basket, an English fireplace accessory with an integrated iron grate dating to the 20th century.

- A fire grate presented in very good condition
- A quality free-standing basket in attractive hand forged & amp; cast iron
- Standing on splayed feet with square section legs rising to scrolled finials
- Solidly constructed and suitable for all fuel types
- Triple rail design around central aperture
- Robust, of quality craftsmanship and finished in traditional graphite