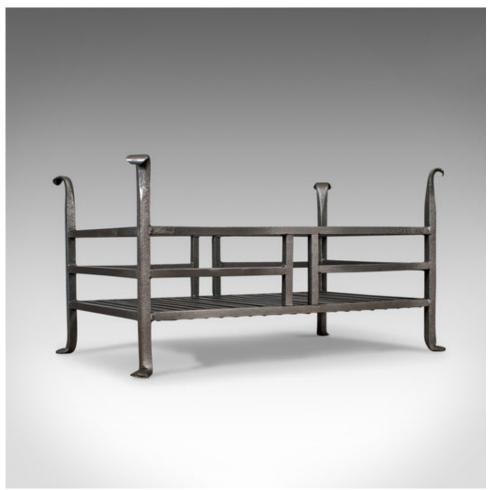

## **DESCRIPTION**

Our Stock # 18.5274

This is a large vintage fire basket, an English fireplace accessory with an integrated iron grate dating to the 20th century.

- A fire grate presented in very good condition
- A quality free-standing basket in attractive hand forged & amp; cast iron
- Standing on splayed feet with square section legs rising to scrolled finials
- Solidly constructed and suitable for all fuel types
- Triple rail design around central aperture
- Robust, of quality craftsmanship and finished in traditional graphite

A simply lovely grate to be welcomed into any fireside location, delivered ready for the home.

Search London Fine for #18.5274, or scan the QR code for more photos and details

## **DIMENSIONS**

Max Width: 73.5cm (29") Max Depth: 49cm (19.25") Max Height: 40cm (15.75")