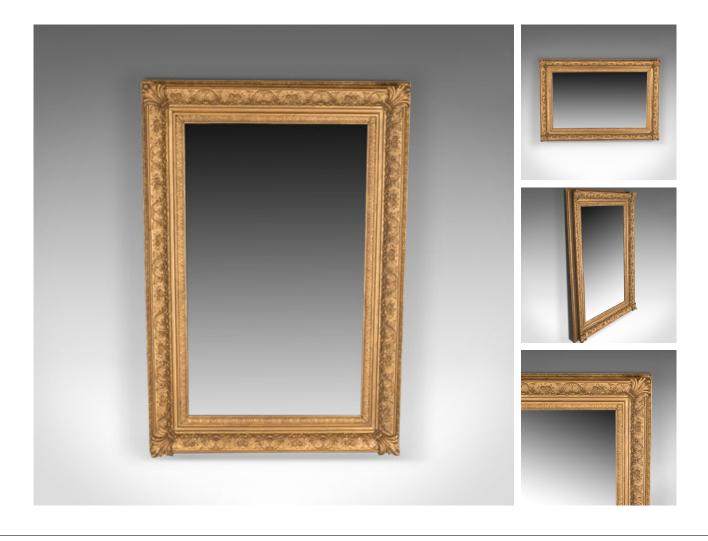

## Large Antique Wall Mirror, Victorian, Gilt Gesso Frame, Overmantel Circa 1880

## DESCRIPTION

Our Stock # 11.3503 This is a large antique wall mirror, an English, Victorian gilt gesso frame, an overmantel dating to circa 1880.

- A super period gilt gesso frame
- Victorian in the classical taste
- Decorated with floral and foliate detail

Later mirror plate in very good order

- Can be hung portrait or landscape
- Complete with fittings ready to mount
- Of quality craftsmanship and in good antique order

A fine addition for any room in the home. Solid joints and construction, delivered ready for the home.