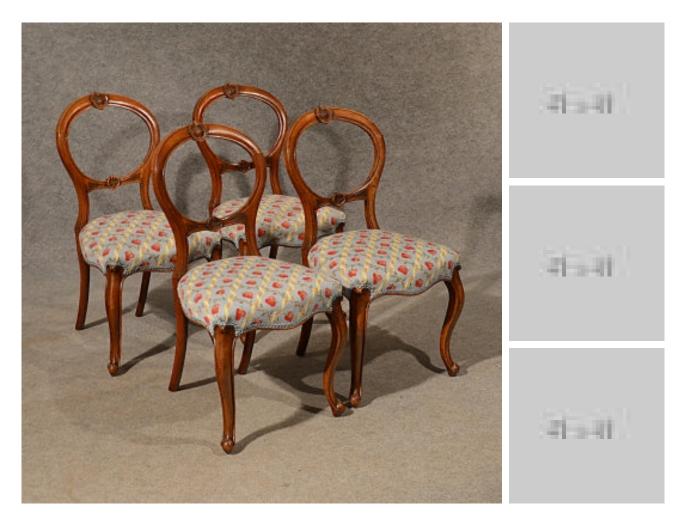

Antique Dining Chairs Walnut Balloon Back Tapestry Needlepoint English C1850

## DESCRIPTION

Superb English Walnut Balloon Back Dining Chairs - Needlepoint Tapestry Textile - c1850  $\,$ 

A superior set of four English Victorian dining chairs in very good antique condition Well executed Victorian classic balloon back design With graceful cabriole legs Elegant proportion with serpentine front Offering supportive comfortable seating & recently reupholstered In solid walnut with pleasing tone & grain Needlepoint tapestry upholstery providing wonderful interest with matching brocade Attractive quality moulded back Suitable for daily use Of quality craftsmanship Generous 45cm (17.7") seat height Solidly jointed and robust