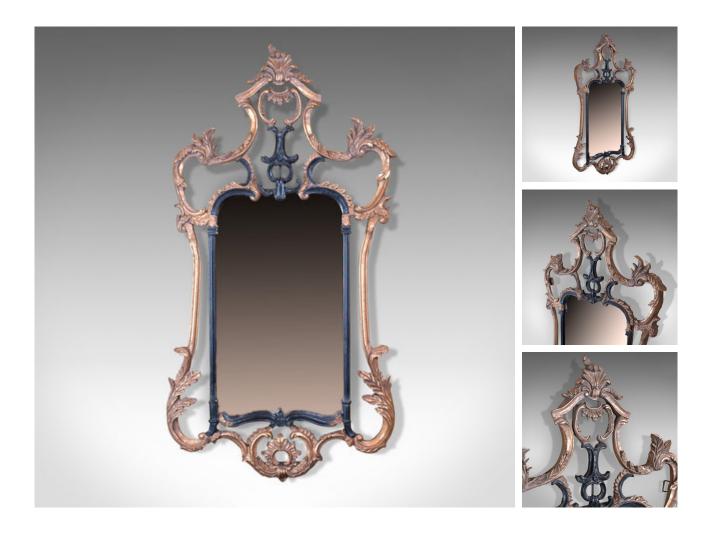

## Our Stock # 18.5249

This is a large antique wall mirror, a Victorian classical revival mirror in gilt metal, giltwood and gesso frame, dating to circa 1900.

- A striking combination in the black and gold framework
- Pierced garlands, shells, scrolls and foliate detail
- Inner black painted, shaped mirror frame
- Quality, later, bevelled mirror plate
- Supplied with fixings ready to hang

An appealing and highly decorative mirror, ready for the home.

Search London Fine for #18.5249, or scan the QR code for more photos and details