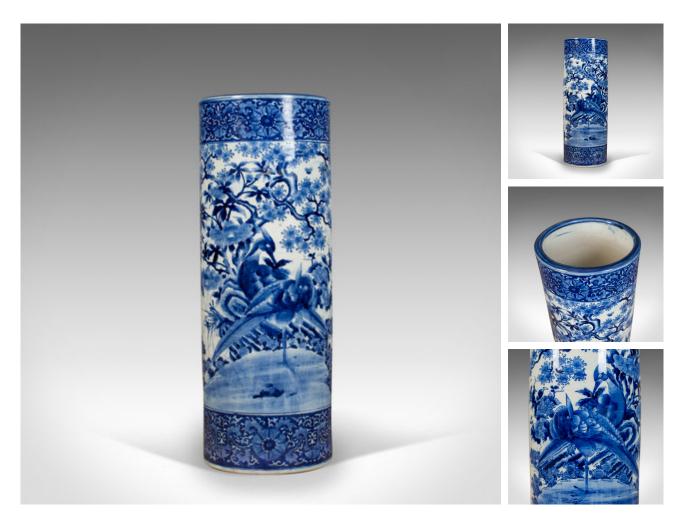

## 20th Century Vintage Umbrella Stand, Japanese, Blue & White, Ceramic Stick Pot

## **DESCRIPTION**

Our Stock # 18.5283

This is an early 20th century vintage umbrella stand, a Japanese deep, blue and white ceramic stick pot.

- Profusely decorated with scenes of nesting birds and foliage
- Darker, floral bands to the top and bottom
- Taller than most offering stable support for brollies
- In good condition without chips or cracks
- Unmarked base in clean order

A super example in very good order. Delivered ready for the home.

Search  $\underline{\text{London Fine for } \#18.5283}$  , or scan the QR code for more photos and details