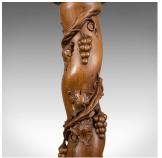

## **DESCRIPTION**

Our Stock # 18.5285

This is a mid-century plant stand, an English, mahogany torchere or pedestal decorated with carved grape vine.

- Superb carved detail to this robust pedestal plant stand
- Well executed, deep relief and pierced carved grape vine decoration
- Winding around stout barley twist column
- The top dished to take up to a standard 11 inch pot
- Lustrous sheen to the wax polished finish
- Standing upon sturdy, carved circular base plate