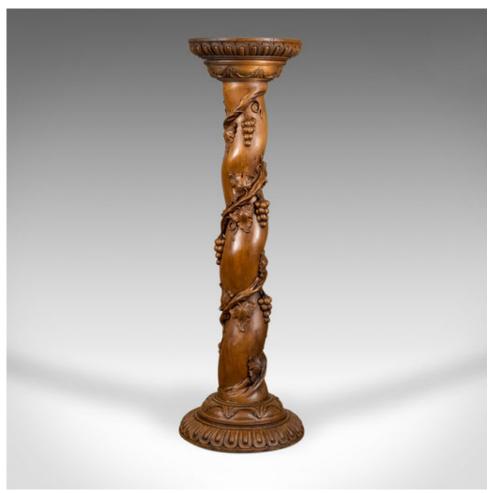

## Mid-Century Plant Stand, English, Mahogany, Torchere Pedestal, Carved Grape Vine

## **DESCRIPTION**

Our Stock # 18.5285

This is a mid-century plant stand, an English, mahogany torchere or pedestal decorated with carved grape vine.

- Superb carved detail to this robust pedestal plant stand
- Well executed, deep relief and pierced carved grape vine decoration
- Winding around stout barley twist column
- The top dished to take up to a standard 11 inch pot
- Lustrous sheen to the wax polished finish
- Standing upon sturdy, carved circular base plate

A very attractive and aesthetically pleasing plant stand. Solid joints and construction, delivered waxed, polished and ready for the home.

Search  $\underline{\text{London Fine for } \#18.5285}$  , or scan the QR code for more photos and details