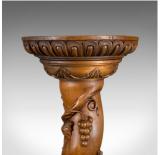

## **DESCRIPTION**

Our Stock # 18.5285

This is a mid-century plant stand, an English, mahogany torchere or pedestal decorated with carved grape vine.

- Superb carved detail to this robust pedestal plant stand
- Well executed, deep relief and pierced carved grape vine decoration
- Winding around stout barley twist column
- The top dished to take up to a standard 11 inch pot
- Lustrous sheen to the wax polished finish
- Standing upon sturdy, carved circular base plate