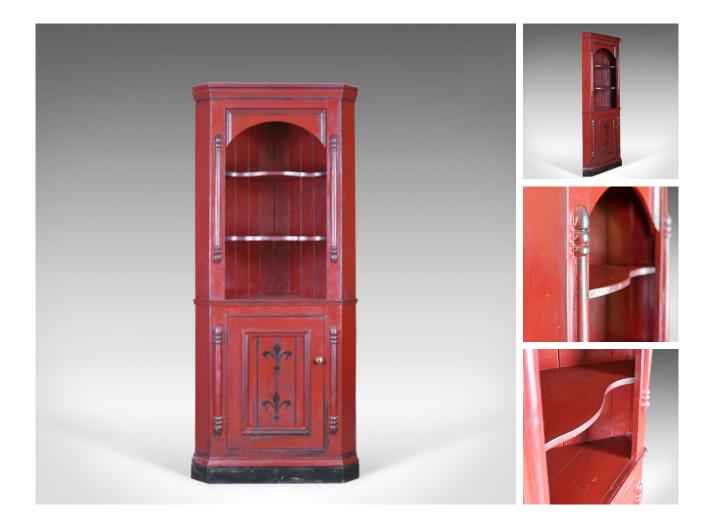

## Vintage Corner Cabinet, Late 20th Century, Painted, Pine Cupboard

## DESCRIPTION

Our Stock # 18.5291 This is a vintage corner cabinet, a late 20th century painted pine cupboard.

- Attractively finished in an aged rouge paint
- Waxed and polished for protection
- A pair of serpentine shelves to the upper cabinet
- A field panel door decorated with fleur-de-lis
- Turned brass pull operating a twist catch
- Single shelf divides the space within

An appealing cabinet with solid joints and construction. Delivered waxed, polished and ready for the home.

Search London Fine for #18.5291, or scan the QR code for more photos and details