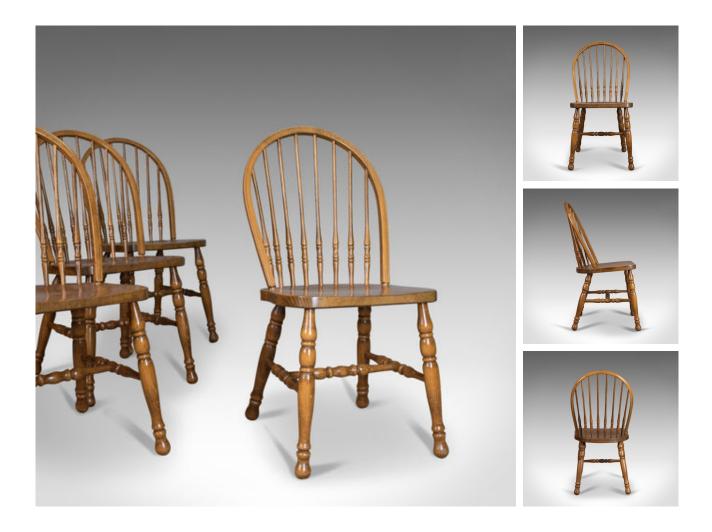

## Set of Four Dining Chairs, French Windsor Hoop Stick-Back, Beech 20th Century

## DESCRIPTION

Our Stock # 18.5124 This is a set of four dining chairs, French provincial hoop stick back chairs in beech from the late 20th century.

- Attractive set of French farmhouse country kitchen chairs
- Of quality construction displaying well with a wax polished finish
- Raised on stout turned legs all round united by an 'H' stretcher
- Solid beech slab seat with subtle saddling for comfort
- Appealing hoop back with eight turned and splayed spindles

An appealing and very practical set of chairs. Solid joints and construction, delivered waxed, polished and ready for the home.

Search London Fine for #18.5124, or scan the QR code for more photos and details