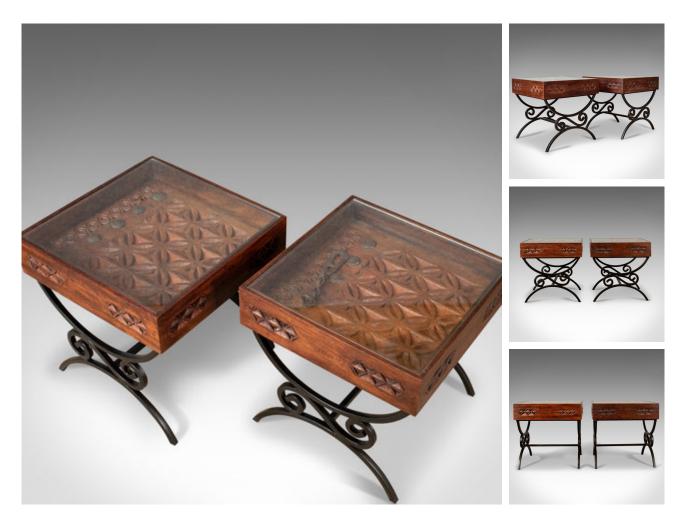

## Our Stock # 18.5204

This is a pair of vintage Asian side tables, heavy, carved teak, coffee tables with glass tops raised on wrought iron legs dating to the late 20th century.

- Attractive carved geometric panels with iron fixings
- Inset to a deep frame decorated with similar carved detail
- Benefiting from plate glass tops
- Raised on well made wrought iron, scrolled frames
- Of quality craftsmanship, very solid and heavy

A fine pair of vintage Asian side tables. Solid joints and construction, delivered waxed, polished and ready for the home.

Search London Fine for #18.5204, or scan the QR code for more photos and details