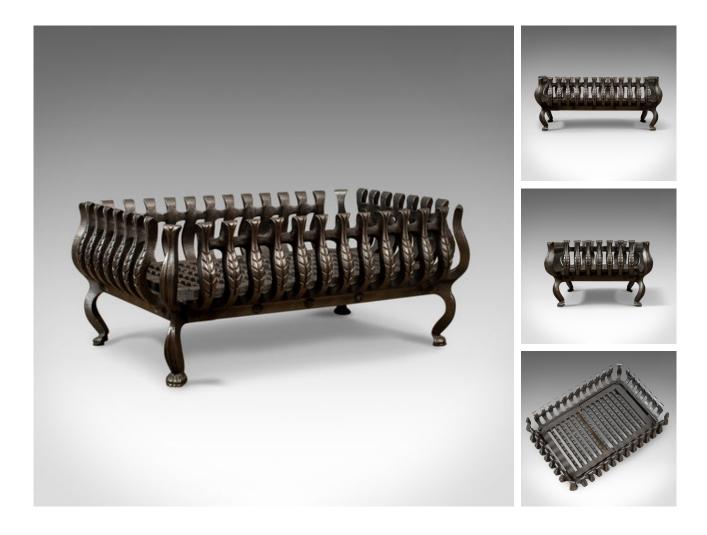

## DESCRIPTION

Our Stock # 18.5391 This is a mid-sized vintage fire basket, a fireplace grate in iron dating to the late 20th century.

- A fire grate presented in very good condition
- A quality free-standing basket in attractive hand forged & amp; cast iron
- Useful low style standing over squat legs
- Solidly constructed and suitable for all fuel types
- Removable grate for ease of cleaning
- Classic English styling featuring subtle curved bar design
- Robust, of quality craftsmanship and finished in traditional black

A simply lovely grate to be welcomed into any fireside location, delivered ready for the home.

Search London Fine for #18.5391, or scan the QR code for more photos and details