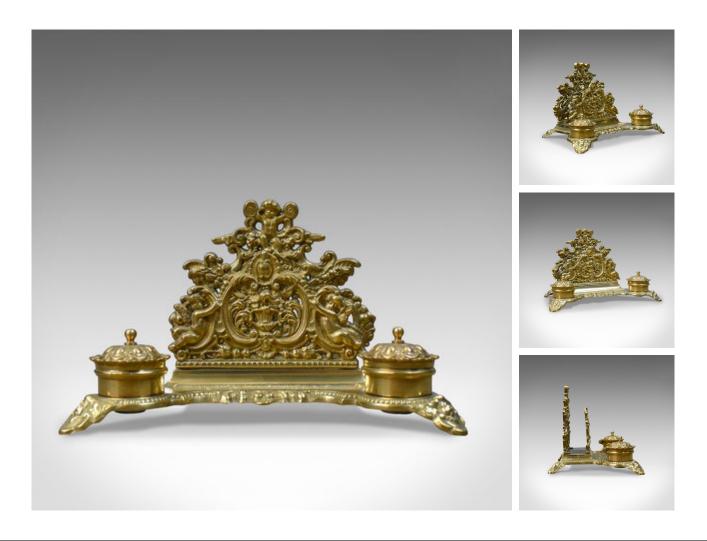

## Antique Desk Stand, English, Edwardian, Gilt Metal Letter Rack, Inkwells c.1910

## DESCRIPTION

Our Stock # 18.5388 This is an antique desk stand, an English, Edwardian gilt metal letter rack with inkwells dating to circa 1910.

- Impressive Edwardian desk stand in gilt metal
- Profusely decorated with scroll, floral and foliate detail
- The letter rack formed by a pair of pierced cast metal plates
- The raised platform on oblique legs offering a pen tray
- Flanked by a pair of flip top inkwells in good order
- Featuring the original ceramic liners