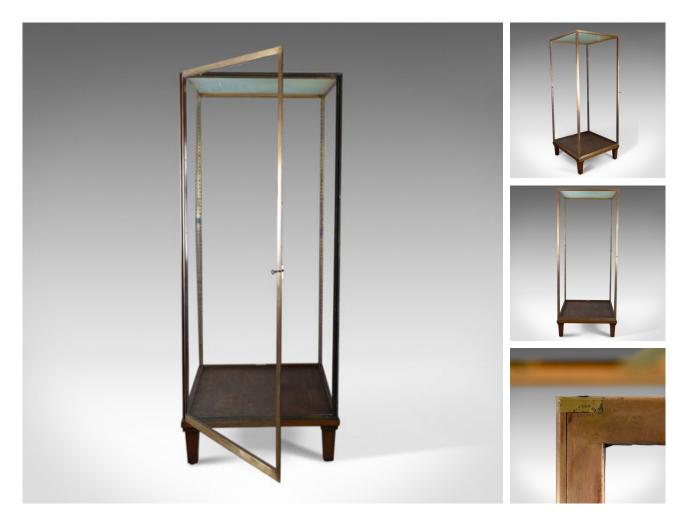

## Our Stock # 18.5409

This is a large display case, a bronze mounted museum quality showcase by A. Edmonds & Co. of London and Birmingham dating to the mid 20th century.

- As good as it gets in display case quality
- Manufactured by the prestigious A. Edmonds & amp; Co. Ltd
- Operating out of London & amp; Birmingham, England
- Bronze mounted, four sided display case
- Seamless construction over three foot square base
- Integrated rollers to base section for ease of object installation
- Raised on four, tapering, square section legs with integrated bronze feet adjusters
- The door with patented hinge and locking system
- Multiple internal throws operated by a single key
- Glass walls of thick, heavy and strong plate glass
- Upper glass opaque

## DIMENSIONS

External: Max Width: 91.5cm (36'') Max Depth: 91.5cm (36'') Max Height: 228.5cm (90'') Internal: Max Width: 84cm (33'') Max Depth: 85cm (33.5'') Max Height: 198cm (78'')

London Fine Ltd The Antique Village The Old Whiteways Cider Factory Hele, Devon, EX5 4PW