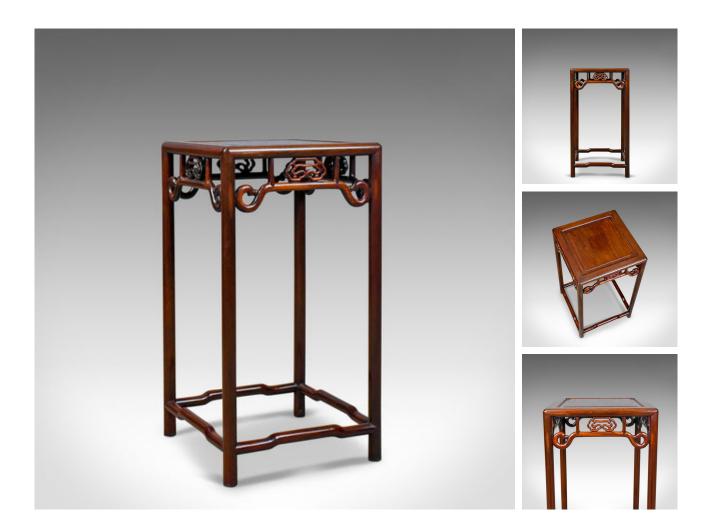

## Chinese Pedestal Table, Traditional, Rosewood, Side, Mid 20th Century

## DESCRIPTION

Our Stock # 18.5418 This is a Chinese pedestal table, of superior quality, traditional, rosewood side table dating to the mid 20th century.

- Rich in colour with good grain interest in the Chinese rosewood
- In traditional form featuring elaborately pierce carved detail
- Solid slab top panel in good order
- Raised on circular section legs
- United by stepped box stretchers
- Complimented by shaped apron bracketing

An appealing and well presented pedestal table with solid joints and construction. Delivered waxed, polished and ready for the home.

Search London Fine for #18.5418, or scan the QR code for more photos and details