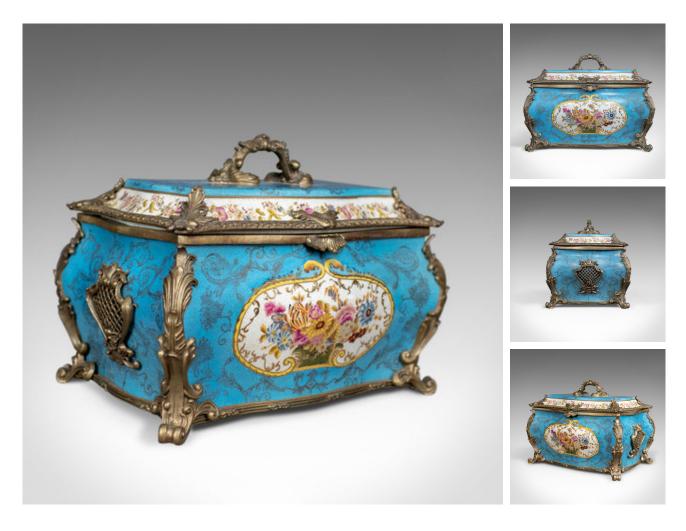

## Our Stock # 18.5503 This is a large decorative porcelain casket in the Sevres style, a gilt mounted ceramic made in the late 20th century.

- Of quality craftsmanship
- Attractive crackled sky blue ground
- Highlighted in hand painted gold scrolled trace
- Elegant panels feature intricate floral displays
- Vivid and colourful, intricate brushwork
- Ornate ormolu fixtures include legs and trim with handles

Delightfully weighty and in excellent condition. Delivered ready for the home.

Search London Fine for #18.5503, or scan the QR code for more photos and details