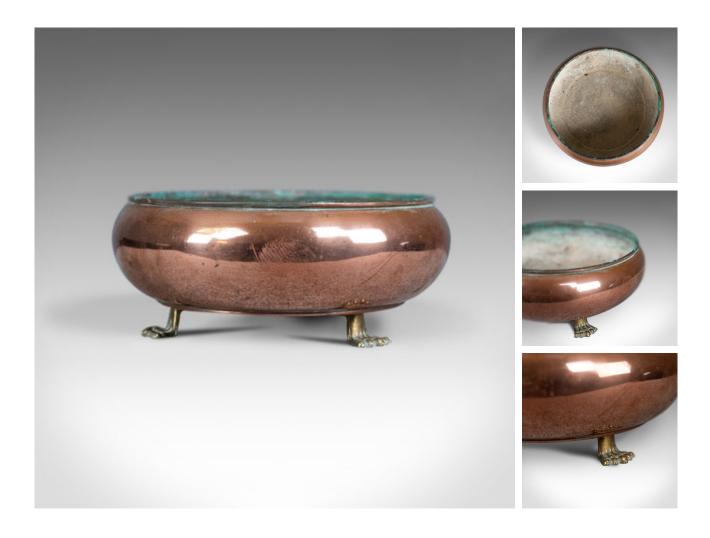

## DESCRIPTION

Our Stock # 18.5539 This is an vintage jardiniere plant stand, an English, copper and brass bowl dating to the early 20th century, circa 1930.

- Delightful copper bowl plant stand
- Raised on three, five toe feet
- Of quality craftsmanship and classically styled
- To take a plant pot up to a diameter of 18cm, 7 inches
- Stamped 'Made in England' to the underside

A charming, vintage jardiniere plant stand. Solid joints and construction, delivered polished and ready for the home.

Search London Fine for #18.5539, or scan the QR code for more photos and details