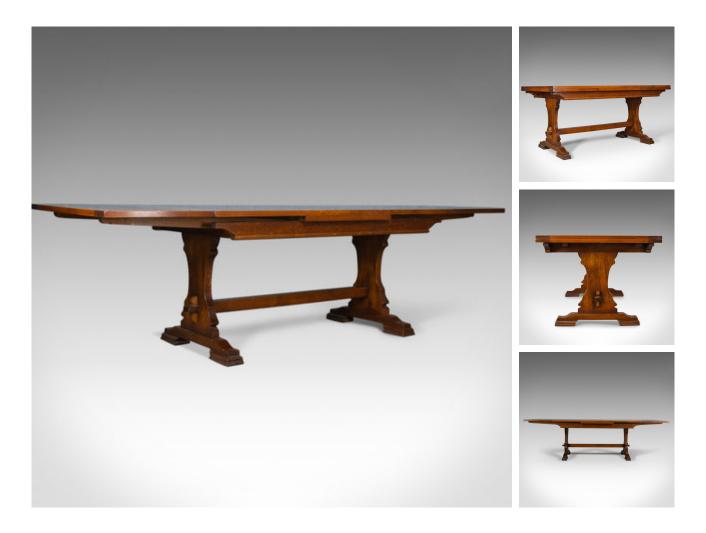

## **DESCRIPTION**

Our Stock # 18.5506

This is a large dining table, an English, oak, draw leaf, extending table seating six closed and 10 extended, a vintage 20th century piece.

- Superb draw leaf extending table in oak
- Top in good order and displaying beautiful colour throughout
- Well executed, robust refectory style
- Draw leafs in good order opening with a smooth action
- Cleated top over shaped apron
- Standing upon stout shaped legs displaying the pegged through tenons
- Anchored to a broad platform and block feet

An attractive large dining table. Solid joints and construction, delivered waxed, polished and ready for the home.

Search London Fine for #18.5506, or scan the QR code for more photos and details