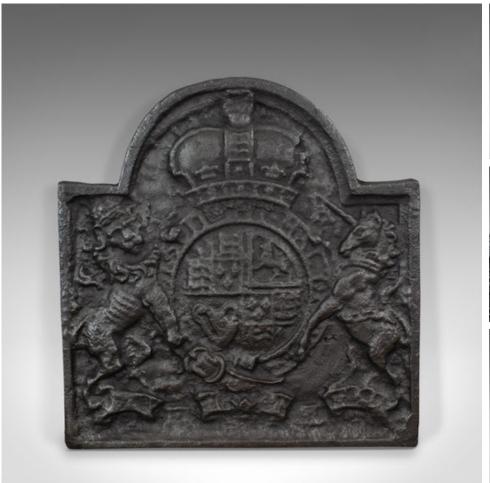

## Cast Iron Fire Back, Royal Crest, English, Heavy, Plate, Fireplace, 20th Century

## **DESCRIPTION**

Our Stock # 18.5518

This is a cast iron fire back displaying the royal crest. A heavy fire plate to back a fireplace and retain heat. A revival casting crafted in the late 20th century.

- Heavy fire back in cast iron with a graphite finish
- Shaped top over oblong plate
- Casting of the British royal crest
- Lion and unicorn supporting crown mounted crest
- Framed in an extruded mount