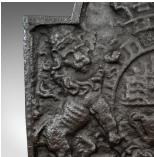

## **DESCRIPTION**

Our Stock # 18.5518

This is a cast iron fire back displaying the royal crest. A heavy fire plate to back a fireplace and retain heat. A revival casting crafted in the late 20th century.

- Heavy fire back in cast iron with a graphite finish
- Shaped top over oblong plate
- Casting of the British royal crest
- Lion and unicorn supporting crown mounted crest
- Framed in an extruded mount