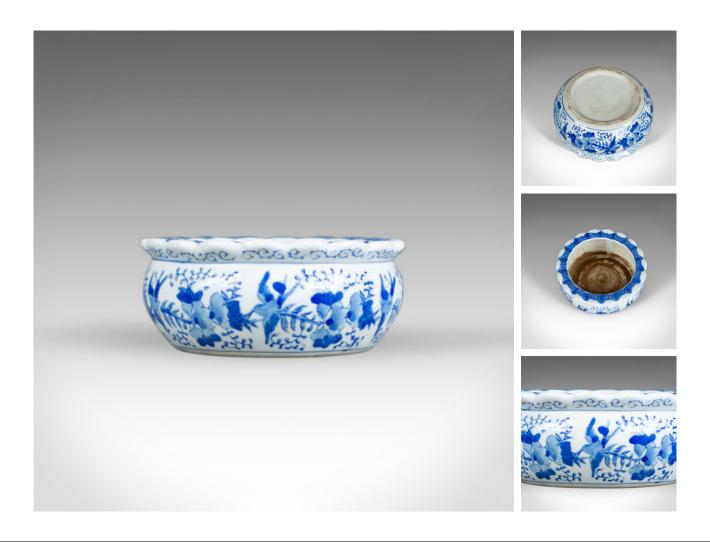

## Our Stock # 18.5606

This is an antique ceramic jardiniere plant stand, a bowl in blue and white depicting birds, flora and fauna and dating to the late 19th century, circa 1890.

- An attractive bowl in good condition throughout
- Painted in blue with exotic birds and foliage on a white ground
- The rim displaying a geometric pattern
- A seasoned inside from years of hosting beloved plants
- A clean base beneath

An attractive antique ceramic jardiniere ready to host another house plant.

Search London Fine for #18.5606, or scan the QR code for more photos and details