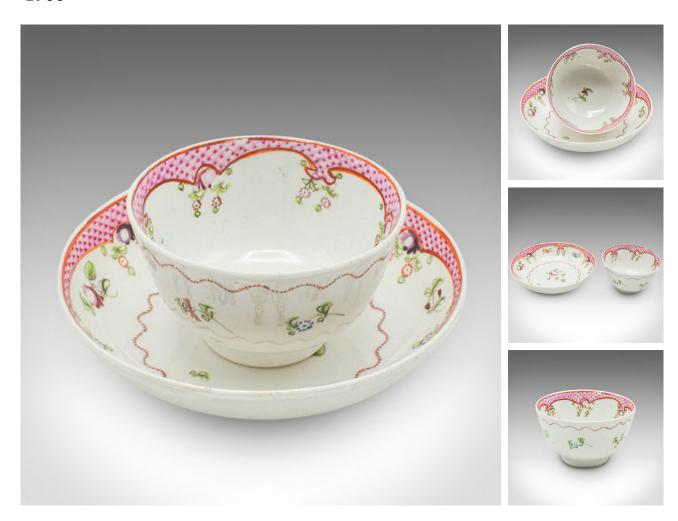

## **DESCRIPTION**

Our Stock # 24484

This is an antique green tea sipping duo. A Japanese, ceramic cup and saucer, dating to the late Victorian period, circa 1900.

Wonderful solo set, for quiet moments at a desk or in the reading nook

Displaying a desirable aged patina and in good order

Delicate antique ceramic with a light cream hue

Charming pink sash borders accentuate the rim of the cup and saucer

Foliate decor adds a lovely touch of natural colour

This is a delightful antique green tea sipping duo, with pleasing detail and charmingly delicate. Delivered ready to enjoy.

Search London Fine for #24484 , or scan the QR code for more photos and details