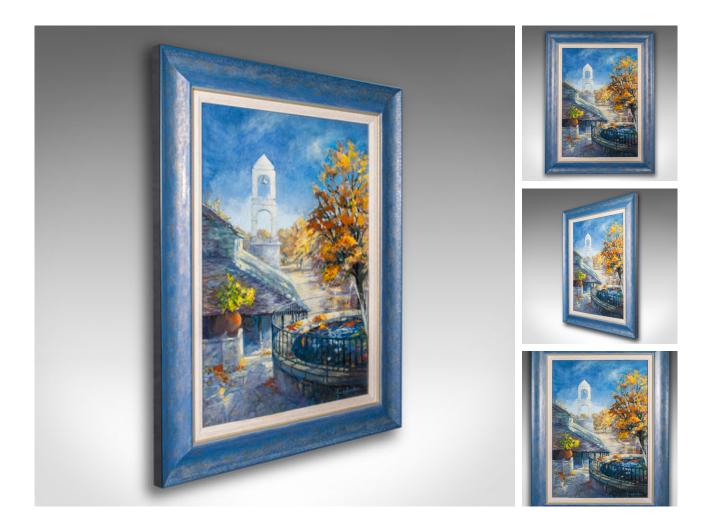

## Our Stock # 24786

This is a vintage landscape painting 'Tower in Greece.' An English, oil on board art piece signed by the artist, dating to the late 20th century, circa 1980.

class="p1">Beautifully presented oil painting with great colour and technique Displays a desirable aged patina and in good order throughout Delightful frame, the blue wash complementing the palette of the painting A rustic Greek courtyard, with the colours of Autumn and a bell tower in the middle distance

cli class="p1">Signed to the corner by the artist June Bevan (1927 - ) Dressed to the rear with mounting wire for ease of hanging

This is an attractive vintage landscape painting, with a superb frame that complements the art within. Delivered ready to display.