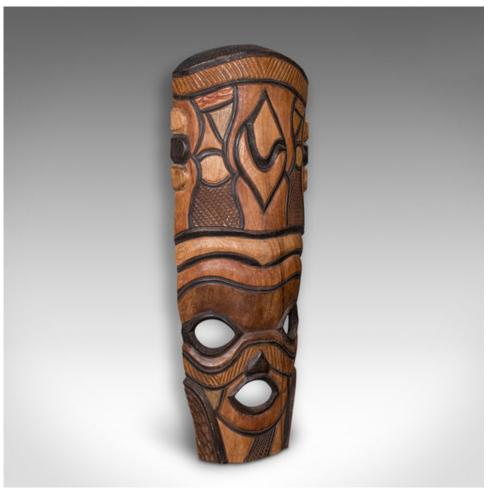

## **DESCRIPTION**

Our Stock # 24747

This is a tall vintage tribal mask. A Central African, decorative cultural ornament, dating to the late 20th century, circa 1970.

- Fascinating decorative piece, with a distinctive appearance
- Displays a desirable aged patina and in good order
- class="p1">Hardwood accentuated with pleasingly colourful staining
- class="p1">Forms bordered with an ebonised finish
- Dressed with a mounting loop for ease of hanging

This is a delightful vintage tribal mask, with a tall profile and striking visual finish. Delivered ready to display.

Search London Fine for #24747 , or scan the QR code for more photos and details