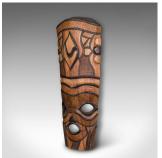

## **DESCRIPTION**

Our Stock # 24747

This is a tall vintage tribal mask. A Central African, decorative cultural ornament, dating to the late 20th century, circa 1970.

- Fascinating decorative piece, with a distinctive appearance
- Displays a desirable aged patina and in good order
- class="p1">Hardwood accentuated with pleasingly colourful staining
- class="p1">Forms bordered with an ebonised finish
- Dressed with a mounting loop for ease of hanging

This is a delightful vintage tribal mask, with a tall profile and striking visual finish. Delivered ready to display.

Search London Fine for #24747 , or scan the QR code for more photos and details