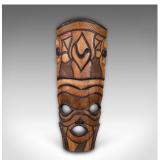

## **DESCRIPTION**

Our Stock # 24747

This is a tall vintage tribal mask. A Central African, decorative cultural ornament, dating to the late 20th century, circa 1970.

- Fascinating decorative piece, with a distinctive appearance
- Displays a desirable aged patina and in good order
- class="p1">Hardwood accentuated with pleasingly colourful staining
- class="p1">Forms bordered with an ebonised finish
- Dressed with a mounting loop for ease of hanging

This is a delightful vintage tribal mask, with a tall profile and striking visual finish. Delivered ready to display.

Search London Fine for #24747 , or scan the QR code for more photos and details