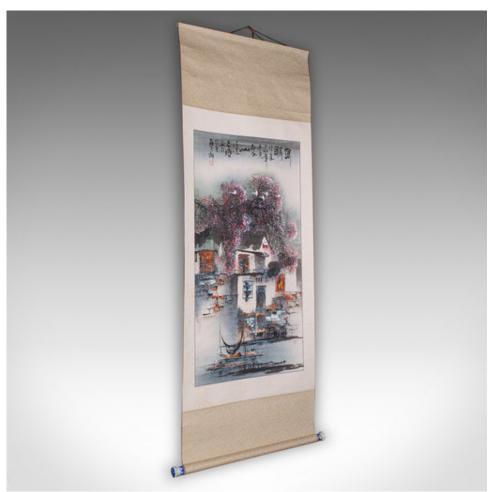

## **DESCRIPTION**

Our Stock # 24618

This is a tall contemporary scroll ink painting. A Chinese, silk cotton and ceramic rolling wall panel, dating to the late 20th century, circa 2000.

- Striking contemporary Chinese art on a delightful hanging scroll
- Of tall proportion, displayed at a length of 5' 6"
- Presents a desirable aged patina throughout
- class="p1">Textile mounted upon a charming blue and white ceramic with foliate
- class="p1">Panel set upon a silk cotton foliate pattern scroll, in a tasteful cream hue
- class="p1">Traditional Chinese ink painting of a riverside scene, with houses, boats and flying birds
- class="p1">Brooding colour palette, with deep pink and vibrant orange over cool, grey-blue hues
- class="p1">The whole rolling away neatly, and is dressed with a cotton loop for wall hanging

This is an attractive contemporary scroll ink painting hosting a fascinating riverside