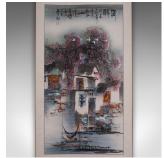

## **DESCRIPTION**

Our Stock # 24618

This is a tall contemporary scroll ink painting. A Chinese, silk cotton and ceramic rolling wall panel, dating to the late 20th century, circa 2000.

- Striking contemporary Chinese art on a delightful hanging scroll
- Of tall proportion, displayed at a length of 5' 6"
- Presents a desirable aged patina throughout
- class="p1">Textile mounted upon a charming blue and white ceramic with foliate
- class="p1">Panel set upon a silk cotton foliate pattern scroll, in a tasteful cream hue
- class="p1">Traditional Chinese ink painting of a riverside scene, with houses, boats and flying birds
- class="p1">Brooding colour palette, with deep pink and vibrant orange over cool, grey-blue hues
- class="p1">The whole rolling away neatly, and is dressed with a cotton loop for wall hanging

This is an attractive contemporary scroll ink painting hosting a fascinating riverside