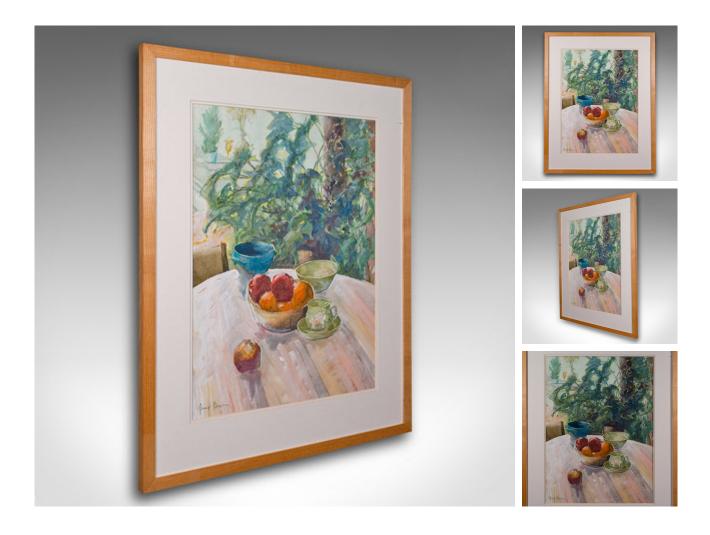

## Our Stock # 24790

This is a large vintage watercolour painting 'Fruit on the Dining Table.' An English, framed still life signed by the artist, dating to the late 20th century, circa 1990.

class="p1">Nicely presented watercolour with delightful colour Displays a desirable aged patina and in good order Warm biscuit hues to the charming pine frame Presents a tasteful study of a fruit bowl upon a table Signed to the corner by the artist June Bevan (1927 - ) Dressed to the rear with mounting wire for ease of hanging

This is an attractive vintage watercolour painting, with a pleasant colour palette and technique. Delivered ready to display.

Search London Fine for #24790 , or scan the QR code for more photos and details