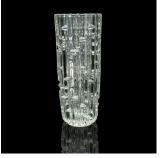

## Pair Of Vintage Designer Vases, Czech, Bohemian Art Glass, Flower Sleeve, C.1960

## **DESCRIPTION**

Our Stock # 24852

This is a pair of vintage designer vases. A Czechoslovakian, Bohemian art glass flower sleeve, dating to the mid 20th century, circa 1960.

- Fascinating Bohemian vases, with a highly distinctive finish
- Displaying a desirable aged patina and in good order
- Quality glass presents a bright, distinctive appearance
- Accentuated with prominent vertical and horizontal lobes
- Designed by visual artist František Vízner (1936 2011)

This is a striking pair of vintage designer vases, graced with a distinctive finish and sure to accentuate any surface. Delivered ready to display.

Search London Fine for #24852 , or scan the QR code for more photos and details