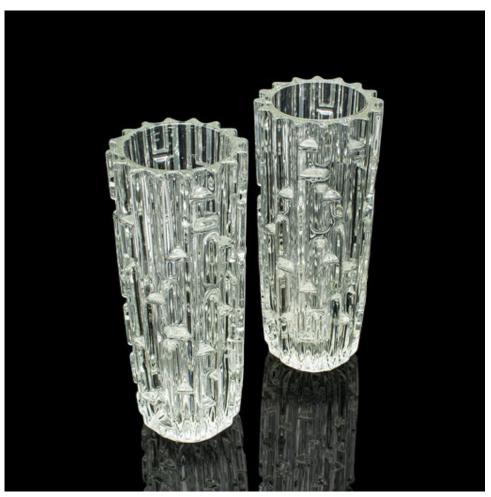

## Pair Of Vintage Designer Vases, Czech, Bohemian Art Glass, Flower Sleeve, C.1960

## **DESCRIPTION**

Our Stock # 24852

This is a pair of vintage designer vases. A Czechoslovakian, Bohemian art glass flower sleeve, dating to the mid 20th century, circa 1960.

- Fascinating Bohemian vases, with a highly distinctive finish
- Displaying a desirable aged patina and in good order
- Quality glass presents a bright, distinctive appearance
- Accentuated with prominent vertical and horizontal lobes
- Designed by visual artist František Vízner (1936 2011)

This is a striking pair of vintage designer vases, graced with a distinctive finish and sure to accentuate any surface. Delivered ready to display.

Search London Fine for #24852 , or scan the QR code for more photos and details