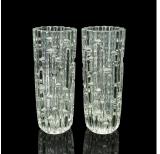

## Pair Of Vintage Designer Vases, Czech, Bohemian Art Glass, Flower Sleeve, C.1960

## **DESCRIPTION**

Our Stock # 24852

This is a pair of vintage designer vases. A Czechoslovakian, Bohemian art glass flower sleeve, dating to the mid 20th century, circa 1960.

- Fascinating Bohemian vases, with a highly distinctive finish
- Displaying a desirable aged patina and in good order
- Quality glass presents a bright, distinctive appearance
- Accentuated with prominent vertical and horizontal lobes
- Designed by visual artist František Vízner (1936 2011)

This is a striking pair of vintage designer vases, graced with a distinctive finish and sure to accentuate any surface. Delivered ready to display.

Search London Fine for #24852 , or scan the QR code for more photos and details