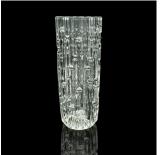

## Pair Of Vintage Designer Vases, Czech, Bohemian Art Glass, Flower Sleeve, C.1960

## **DESCRIPTION**

Our Stock # 24852

This is a pair of vintage designer vases. A Czechoslovakian, Bohemian art glass flower sleeve, dating to the mid 20th century, circa 1960.

- Fascinating Bohemian vases, with a highly distinctive finish
- Displaying a desirable aged patina and in good order
- Quality glass presents a bright, distinctive appearance
- Accentuated with prominent vertical and horizontal lobes
- Designed by visual artist František Vízner (1936 2011)

This is a striking pair of vintage designer vases, graced with a distinctive finish and sure to accentuate any surface. Delivered ready to display.

Search London Fine for #24852 , or scan the QR code for more photos and details