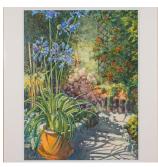

## **DESCRIPTION**

Our Stock # 24787

This is a vintage garden painting 'Agapanthus in Artist's Garden.' An English, oil on board art piece signed by the artist, dating to the late 20th century, circa 1980.

Charming oil painting with attractive colour and technique

class="p1">Displaying a desirable aged patina and in good order throughout

Eye-catching frame, with a gilt finished frame and crisp white border

Relaxing study of the artist's garden, providing delightful inspiration

Signed to the corner by the artist June Bevan (1927 - )

Dressed to the rear with mounting wire for ease of hanging

This is an attractive vintage landscape painting, with a superb frame that complements the art within. Delivered ready to display.