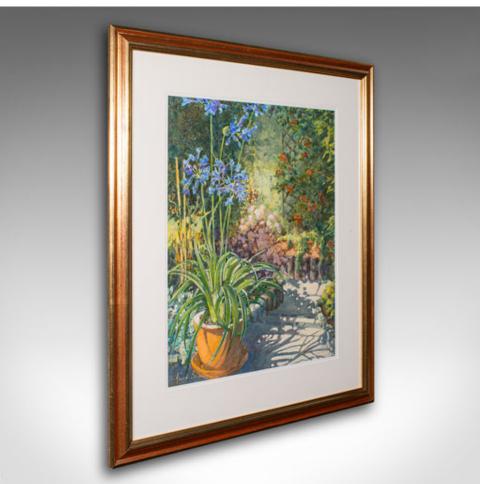

## **DESCRIPTION**

Our Stock # 24787

This is a vintage garden painting 'Agapanthus in Artist's Garden.' An English, oil on board art piece signed by the artist, dating to the late 20th century, circa 1980.

Charming oil painting with attractive colour and technique

class="p1">Displaying a desirable aged patina and in good order throughout

Eye-catching frame, with a gilt finished frame and crisp white border

Relaxing study of the artist's garden, providing delightful inspiration

Signed to the corner by the artist June Bevan (1927 - )

Dressed to the rear with mounting wire for ease of hanging

This is an attractive vintage landscape painting, with a superb frame that complements the art within. Delivered ready to display.

## **DIMENSIONS**

Max Width: 59.5cm (23.5") Max Depth: 1.5cm (.5") Max Height: 75.5cm (29.75") Canvas Width: 40.5cm (16") Canvas Height: 55.5cm (21.75")

LIST PRICE

£545.00