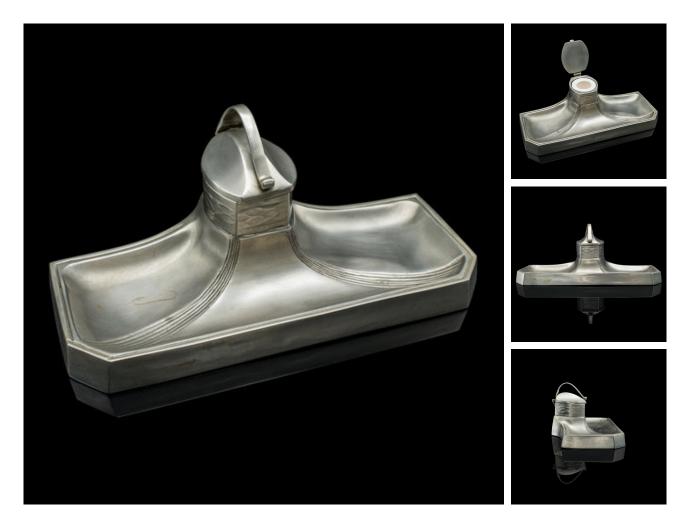

Vintage Parisian Ink Tray, French, Pewter Brass, Desktop Inkwell, Art Deco, 1930

## DESCRIPTION

Our Stock # 24841

This is a vintage Parisian ink tray. A French, pewter brass desktop inkwell in Art Deco taste, dating to the early 20th century, circa 1930.

class="p1">Alluring tonality and form, to this fine desk accessory Displays a desirable aged patina and in good order Quality pewter brass presents steel grey hues and a tactile finish Distinctive raised form to the lidded cover, with Art Deco motif Lid opens to reveal the removable ceramic ink well

This is a charming vintage Parisian ink tray, with a superb appearance and useful today as it was nearly 100 years ago. Delivered ready to enjoy.

Search <u>London Fine for #24841</u>, or scan the QR code for more photos and details