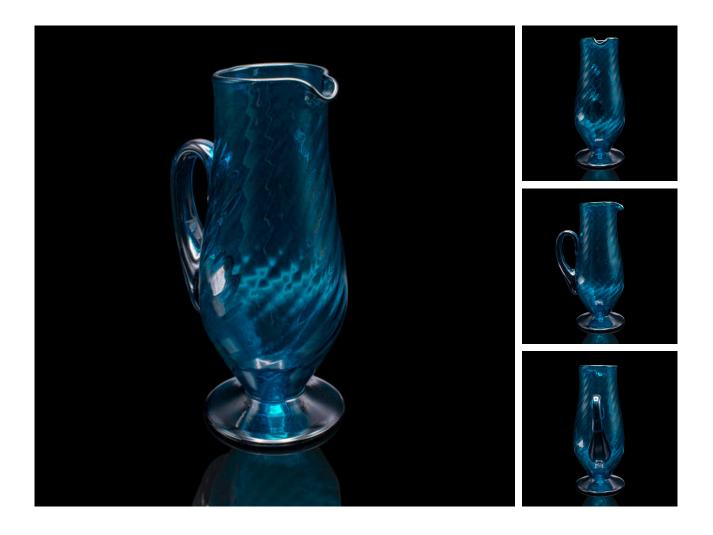

## DESCRIPTION

Our Stock # 24851 This is a vintage milk jug. A Scandinavian, art glass pitcher or serving ewer, dating to the mid 20th century, circa 1960.

class="p1">Attractive serving jug, with eye-catching colour Displays a desirable aged patina and in good order Quality glass presents appealing blue hues Highlights dance across the swirled glass finish Tactile rounded handle and circular footer

This is charming vintage milk jug, with superb colour and fine decorative finish. Delivered ready for the home.

Search  $\underline{London\ Fine\ for\ \#24851}$  , or scan the QR code for more photos and details